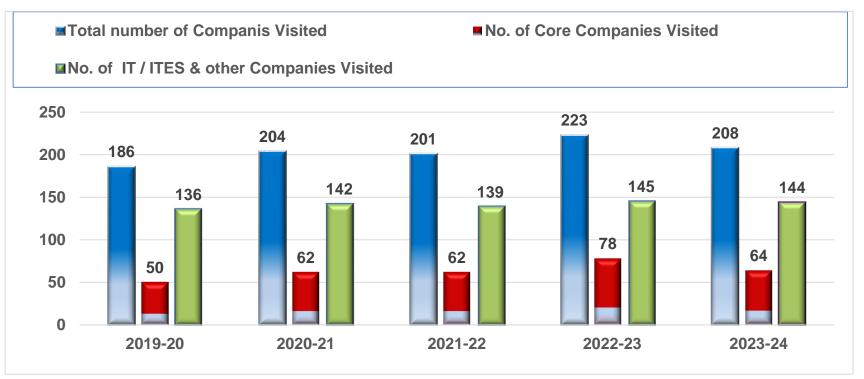

## Core / IT & ITES Company visited for campus placement from 2020 to 2024

| Year      | Total number of Companies<br>Visited | No. of Core Companies<br>Visited | No. of IT / ITES & other Companies Visited |
|-----------|--------------------------------------|----------------------------------|--------------------------------------------|
| 2023-24 * | 208 *                                | 64                               | 144                                        |
| 2022-23   | 223                                  | 78                               | 145                                        |
| 2021-22   | 201                                  | 62                               | 139                                        |
| 2020-21   | 204                                  | 62                               | 142                                        |
| 2019-20   | 186                                  | 50                               | 136                                        |

<sup>\* -</sup> Placement in progress