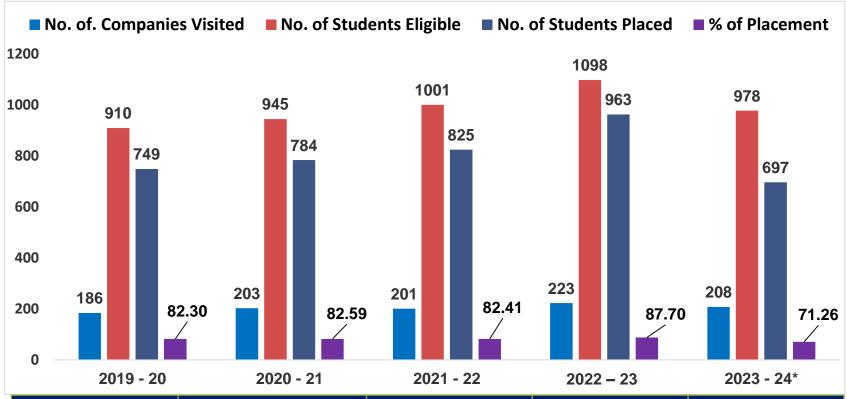

## **Overall Campus Placement for past five years**

## 2019-20 to 2023-24

| YEAR       | No. of. Companies<br>Visited | No. of Students<br>Eligible | No. of Students<br>Placed | % of Placement |
|------------|------------------------------|-----------------------------|---------------------------|----------------|
| 2019 - 20  | 186                          | 910                         | 749                       | 82.30 %        |
| 2020 - 21  | 203                          | 945                         | 784                       | 82.59 %        |
| 2021 - 22  | 201                          | 1001                        | 825                       | 82.41 %        |
| 2022 – 23  | 223                          | 1098                        | 963                       | 87.70 %        |
| 2023 - 24* | 208 #                        | 978                         | 697                       | 71.26 %        |

<sup>\* -</sup> Recruitment process still in progress

<sup>\* -</sup> Result awaited few more companies