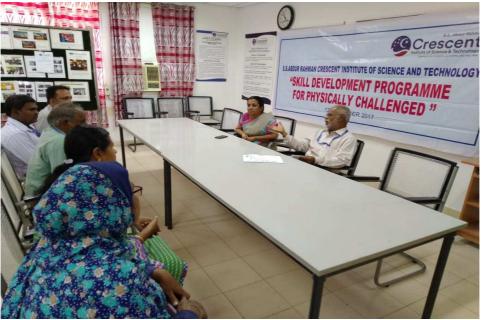

| 9           |



## DIFFERENTLY ABLED (DIVYANGJAN) FRIENDLINESS RESOURCES AVAILABLE IN THE INSTITUTION

B.S.Abdur Rahman Crescent Institute of Science and Technology provides various facilities in the campus for the differently abled students and faculty. The resources available in the institution are







#### **LIFT**

#### ELECTRICAL SCIENCE BLOCK

#### MECHANICAL SCIENCE BLOCK



#### LIFE SCIENCE BLOCK



#### **CONVENTION CENTRE**





#### **RAMP**

#### **CONVENTION CENTRE**



#### **SCHOOL OF PHARMACY**



#### COMPUTER SCIENCE BLOCK



#### MECHANICAL SCIENCE BLOCK





#### LIFE SCIENCE BLOCK

#### CANTEEN





#### **BRAILLIE SOFTWARE**





### **REST ROOM**







#### **SCRIBE FOR EXAMINATION**





#### SKILL DEVELOPMENT PROGRAMME FOR PHYSICALLY CHALLENGED







#### **OTHER FACILITIES**

#### **SEAT RESERVATION IN COLLEGE BUS**

#### **BATTERY CAR**





#### LOW FLOORING IN COLLEGE BUS







#### PATHWAY FOR DIFFERENTLY ABLED PEOPLE IN CAMPUS