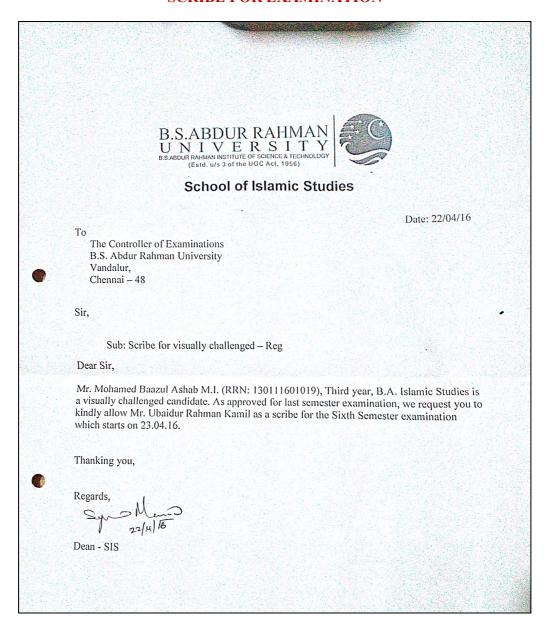

|
| 11   | Pathway for differently abled people in Campus           | 9           |



## DIFFERENTLY ABLED (DIVYANGJAN) FRIENDLINESS RESOURCES AVAILABLE IN THE INSTITUTION

B.S.Abdur Rahman Crescent Institute of Science and Technology provides various facilities in the campus for the differently abled students and faculty. The resources available in the institution are







#### **LIFT**

#### ELECTRICAL SCIENCE BLOCK

#### MECHANICAL SCIENCE BLOCK



#### LIFE SCIENCE BLOCK



#### **CONVENTION CENTRE**





#### **RAMP**

#### **CONVENTION CENTRE**



#### **SCHOOL OF PHARMACY**



#### COMPUTER SCIENCE BLOCK



#### MECHANICAL SCIENCE BLOCK





#### LIFE SCIENCE BLOCK

#### CANTEEN





#### **BRAILLIE SOFTWARE**





### **REST ROOM**







#### **SCRIBE FOR EXAMINATION**





#### SKILL DEVELOPMENT PROGRAMME FOR PHYSICALLY CHALLENGED







#### **OTHER FACILITIES**

#### **SEAT RESERVATION IN COLLEGE BUS**

#### **BATTERY CAR**





#### LOW FLOORING IN COLLEGE BUS







#### PATHWAY FOR DIFFERENTLY ABLED PEOPLE IN CAMPUS