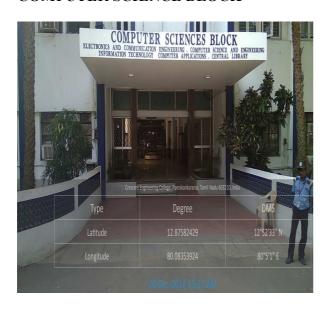

8           |
| 9    | Seat Reservation in college bus                          | 8           |
| 10   | Low Flooring in College bus                              | 8           |
| 11   | Pathway for differently abled people in Campus           | 9           |



## DIFFERENTLY ABLED (DIVYANGJAN) FRIENDLINESS RESOURCES AVAILABLE IN THE INSTITUTION

B.S.Abdur Rahman Crescent Institute of Science and Technology provides various facilities in the campus for the differently abled students and faculty. The resources available in the institution are







#### **LIFT**

#### ELECTRICAL SCIENCE BLOCK

#### MECHANICAL SCIENCE BLOCK



#### LIFE SCIENCE BLOCK



#### **CONVENTION CENTRE**





#### **RAMP**

#### **CONVENTION CENTRE**



#### **SCHOOL OF PHARMACY**



#### COMPUTER SCIENCE BLOCK



#### MECHANICAL SCIENCE BLOCK





#### LIFE SCIENCE BLOCK

#### CANTEEN





#### **BRAILLIE SOFTWARE**





### **REST ROOM**







#### **SCRIBE FOR EXAMINATION**





#### SKILL DEVELOPMENT PROGRAMME FOR PHYSICALLY CHALLENGED







#### **OTHER FACILITIES**

#### **SEAT RESERVATION IN COLLEGE BUS**

#### **BATTERY CAR**





#### LOW FLOORING IN COLLEGE BUS







#### PATHWAY FOR DIFFERENTLY ABLED PEOPLE IN CAMPUS