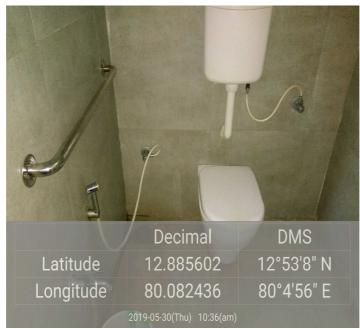

| 8           |
| 11   | Pathway for differently abled people in Campus           | 9           |



## DIFFERENTLY ABLED (DIVYANGJAN) FRIENDLINESS RESOURCES AVAILABLE IN THE INSTITUTION

B.S.Abdur Rahman Crescent Institute of Science and Technology provides various facilities in the campus for the differently abled students and faculty. The resources available in the institution are







#### **LIFT**

#### ELECTRICAL SCIENCE BLOCK

#### MECHANICAL SCIENCE BLOCK



#### LIFE SCIENCE BLOCK



#### **CONVENTION CENTRE**





#### **RAMP**

#### **CONVENTION CENTRE**



#### **SCHOOL OF PHARMACY**



#### COMPUTER SCIENCE BLOCK



#### MECHANICAL SCIENCE BLOCK





#### LIFE SCIENCE BLOCK

#### CANTEEN





#### **BRAILLIE SOFTWARE**





### **REST ROOM**







#### **SCRIBE FOR EXAMINATION**





#### SKILL DEVELOPMENT PROGRAMME FOR PHYSICALLY CHALLENGED







#### **OTHER FACILITIES**

#### **SEAT RESERVATION IN COLLEGE BUS**

#### **BATTERY CAR**





#### LOW FLOORING IN COLLEGE BUS







#### PATHWAY FOR DIFFERENTLY ABLED PEOPLE IN CAMPUS