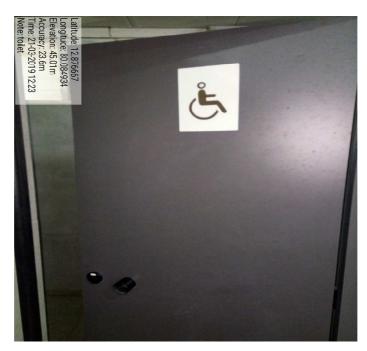

us                              | 8           |
| 11   | Pathway for differently abled people in Campus           | 9           |



## DIFFERENTLY ABLED (DIVYANGJAN) FRIENDLINESS RESOURCES AVAILABLE IN THE INSTITUTION

B.S.Abdur Rahman Crescent Institute of Science and Technology provides various facilities in the campus for the differently abled students and faculty. The resources available in the institution are







#### **LIFT**

#### ELECTRICAL SCIENCE BLOCK

#### MECHANICAL SCIENCE BLOCK



#### LIFE SCIENCE BLOCK



#### **CONVENTION CENTRE**





#### **RAMP**

#### **CONVENTION CENTRE**



#### **SCHOOL OF PHARMACY**



#### COMPUTER SCIENCE BLOCK



#### MECHANICAL SCIENCE BLOCK





#### LIFE SCIENCE BLOCK

#### CANTEEN





#### **BRAILLIE SOFTWARE**





### **REST ROOM**







#### **SCRIBE FOR EXAMINATION**





#### SKILL DEVELOPMENT PROGRAMME FOR PHYSICALLY CHALLENGED







#### **OTHER FACILITIES**

#### **SEAT RESERVATION IN COLLEGE BUS**

#### **BATTERY CAR**





#### LOW FLOORING IN COLLEGE BUS







#### PATHWAY FOR DIFFERENTLY ABLED PEOPLE IN CAMPUS