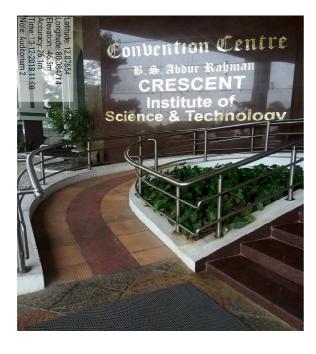

| Battery car                                              | 8           |
| 9    | Seat Reservation in college bus                          | 8           |
| 10   | Low Flooring in College bus                              | 8           |
| 11   | Pathway for differently abled people in Campus           | 9           |



## DIFFERENTLY ABLED (DIVYANGJAN) FRIENDLINESS RESOURCES AVAILABLE IN THE INSTITUTION

B.S.Abdur Rahman Crescent Institute of Science and Technology provides various facilities in the campus for the differently abled students and faculty. The resources available in the institution are







#### **LIFT**

#### ELECTRICAL SCIENCE BLOCK

#### MECHANICAL SCIENCE BLOCK



#### LIFE SCIENCE BLOCK



#### **CONVENTION CENTRE**





#### **RAMP**

#### **CONVENTION CENTRE**



#### **SCHOOL OF PHARMACY**



#### COMPUTER SCIENCE BLOCK



#### MECHANICAL SCIENCE BLOCK





#### LIFE SCIENCE BLOCK

#### CANTEEN





#### **BRAILLIE SOFTWARE**





### **REST ROOM**







#### **SCRIBE FOR EXAMINATION**





#### SKILL DEVELOPMENT PROGRAMME FOR PHYSICALLY CHALLENGED







#### **OTHER FACILITIES**

#### **SEAT RESERVATION IN COLLEGE BUS**

#### **BATTERY CAR**





#### LOW FLOORING IN COLLEGE BUS







#### PATHWAY FOR DIFFERENTLY ABLED PEOPLE IN CAMPUS