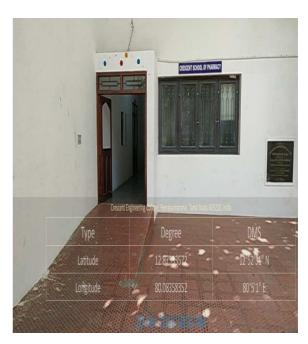

| 8           |
| 9    | Seat Reservation in college bus                          | 8           |
| 10   | Low Flooring in College bus                              | 8           |
| 11   | Pathway for differently abled people in Campus           | 9           |



## DIFFERENTLY ABLED (DIVYANGJAN) FRIENDLINESS RESOURCES AVAILABLE IN THE INSTITUTION

B.S.Abdur Rahman Crescent Institute of Science and Technology provides various facilities in the campus for the differently abled students and faculty. The resources available in the institution are







#### **LIFT**

#### ELECTRICAL SCIENCE BLOCK

#### MECHANICAL SCIENCE BLOCK



#### LIFE SCIENCE BLOCK



#### **CONVENTION CENTRE**





#### **RAMP**

#### **CONVENTION CENTRE**



#### **SCHOOL OF PHARMACY**



#### COMPUTER SCIENCE BLOCK



#### MECHANICAL SCIENCE BLOCK





#### LIFE SCIENCE BLOCK

#### CANTEEN





#### **BRAILLIE SOFTWARE**





### **REST ROOM**







#### **SCRIBE FOR EXAMINATION**





#### SKILL DEVELOPMENT PROGRAMME FOR PHYSICALLY CHALLENGED







#### **OTHER FACILITIES**

#### **SEAT RESERVATION IN COLLEGE BUS**

#### **BATTERY CAR**





#### LOW FLOORING IN COLLEGE BUS







#### PATHWAY FOR DIFFERENTLY ABLED PEOPLE IN CAMPUS