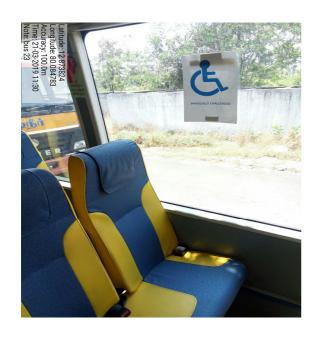

IN THE INSTITUTION

B.S.Abdur Rahman Crescent Institute of Science and Technology provides various facilities in the campus for the differently abled students and faculty. The resources available in the institution are







#### **LIFT**

#### ELECTRICAL SCIENCE BLOCK

#### MECHANICAL SCIENCE BLOCK



#### LIFE SCIENCE BLOCK



#### **CONVENTION CENTRE**





#### **RAMP**

#### **CONVENTION CENTRE**



#### **SCHOOL OF PHARMACY**



#### COMPUTER SCIENCE BLOCK



#### MECHANICAL SCIENCE BLOCK





#### LIFE SCIENCE BLOCK

#### CANTEEN





#### **BRAILLIE SOFTWARE**





### **REST ROOM**







#### **SCRIBE FOR EXAMINATION**





#### SKILL DEVELOPMENT PROGRAMME FOR PHYSICALLY CHALLENGED







#### **OTHER FACILITIES**

#### **SEAT RESERVATION IN COLLEGE BUS**

#### **BATTERY CAR**





#### LOW FLOORING IN COLLEGE BUS







#### PATHWAY FOR DIFFERENTLY ABLED PEOPLE IN CAMPUS