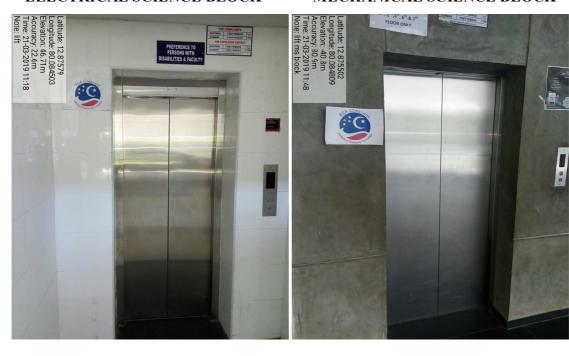

| 6           |
| 7    | Special Skill Development for differently abled students | 7           |
| 8    | Battery car                                              | 8           |
| 9    | Seat Reservation in college bus                          | 8           |
| 10   | Low Flooring in College bus                              | 8           |
| 11   | Pathway for differently abled people in Campus           | 9           |



## DIFFERENTLY ABLED (DIVYANGJAN) FRIENDLINESS RESOURCES AVAILABLE IN THE INSTITUTION

B.S.Abdur Rahman Crescent Institute of Science and Technology provides various facilities in the campus for the differently abled students and faculty. The resources available in the institution are







#### **LIFT**

#### ELECTRICAL SCIENCE BLOCK

#### MECHANICAL SCIENCE BLOCK



#### LIFE SCIENCE BLOCK



#### **CONVENTION CENTRE**





#### **RAMP**

#### **CONVENTION CENTRE**



#### **SCHOOL OF PHARMACY**



#### COMPUTER SCIENCE BLOCK



#### MECHANICAL SCIENCE BLOCK





#### LIFE SCIENCE BLOCK

#### CANTEEN





#### **BRAILLIE SOFTWARE**





### **REST ROOM**







#### **SCRIBE FOR EXAMINATION**





#### SKILL DEVELOPMENT PROGRAMME FOR PHYSICALLY CHALLENGED







#### **OTHER FACILITIES**

#### **SEAT RESERVATION IN COLLEGE BUS**

#### **BATTERY CAR**





#### LOW FLOORING IN COLLEGE BUS







#### PATHWAY FOR DIFFERENTLY ABLED PEOPLE IN CAMPUS