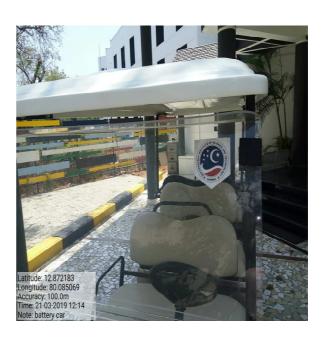

THE INSTITUTION

B.S.Abdur Rahman Crescent Institute of Science and Technology provides various facilities in the campus for the differently abled students and faculty. The resources available in the institution are







#### **LIFT**

#### ELECTRICAL SCIENCE BLOCK

#### MECHANICAL SCIENCE BLOCK



#### LIFE SCIENCE BLOCK



#### **CONVENTION CENTRE**





#### **RAMP**

#### **CONVENTION CENTRE**



#### **SCHOOL OF PHARMACY**



#### COMPUTER SCIENCE BLOCK



#### MECHANICAL SCIENCE BLOCK





#### LIFE SCIENCE BLOCK

#### CANTEEN





#### **BRAILLIE SOFTWARE**





### **REST ROOM**







#### **SCRIBE FOR EXAMINATION**





#### SKILL DEVELOPMENT PROGRAMME FOR PHYSICALLY CHALLENGED







#### **OTHER FACILITIES**

#### **SEAT RESERVATION IN COLLEGE BUS**

#### **BATTERY CAR**





#### LOW FLOORING IN COLLEGE BUS







#### PATHWAY FOR DIFFERENTLY ABLED PEOPLE IN CAMPUS