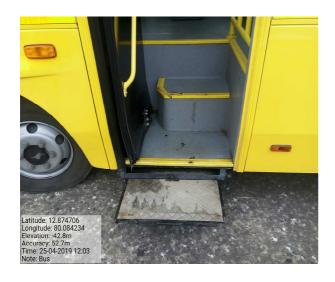

rescent Institute of Science and Technology provides various facilities in the campus for the differently abled students and faculty. The resources available in the institution are







#### **LIFT**

#### ELECTRICAL SCIENCE BLOCK

#### MECHANICAL SCIENCE BLOCK



#### LIFE SCIENCE BLOCK



#### **CONVENTION CENTRE**





#### **RAMP**

#### **CONVENTION CENTRE**



#### **SCHOOL OF PHARMACY**



#### COMPUTER SCIENCE BLOCK



#### MECHANICAL SCIENCE BLOCK





#### LIFE SCIENCE BLOCK

#### CANTEEN





#### **BRAILLIE SOFTWARE**





### **REST ROOM**







#### **SCRIBE FOR EXAMINATION**





#### SKILL DEVELOPMENT PROGRAMME FOR PHYSICALLY CHALLENGED







#### **OTHER FACILITIES**

#### **SEAT RESERVATION IN COLLEGE BUS**

#### **BATTERY CAR**





#### LOW FLOORING IN COLLEGE BUS







#### PATHWAY FOR DIFFERENTLY ABLED PEOPLE IN CAMPUS