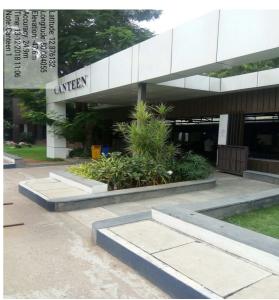

| 8           |
| 10   | Low Flooring in College bus                              | 8           |
| 11   | Pathway for differently abled people in Campus           | 9           |



## DIFFERENTLY ABLED (DIVYANGJAN) FRIENDLINESS RESOURCES AVAILABLE IN THE INSTITUTION

B.S.Abdur Rahman Crescent Institute of Science and Technology provides various facilities in the campus for the differently abled students and faculty. The resources available in the institution are







#### **LIFT**

#### ELECTRICAL SCIENCE BLOCK

#### MECHANICAL SCIENCE BLOCK



#### LIFE SCIENCE BLOCK



#### **CONVENTION CENTRE**





#### **RAMP**

#### **CONVENTION CENTRE**



#### **SCHOOL OF PHARMACY**



#### COMPUTER SCIENCE BLOCK



#### MECHANICAL SCIENCE BLOCK





#### LIFE SCIENCE BLOCK

#### CANTEEN





#### **BRAILLIE SOFTWARE**





### **REST ROOM**







#### **SCRIBE FOR EXAMINATION**





#### SKILL DEVELOPMENT PROGRAMME FOR PHYSICALLY CHALLENGED







#### **OTHER FACILITIES**

#### **SEAT RESERVATION IN COLLEGE BUS**

#### **BATTERY CAR**





#### LOW FLOORING IN COLLEGE BUS







#### PATHWAY FOR DIFFERENTLY ABLED PEOPLE IN CAMPUS