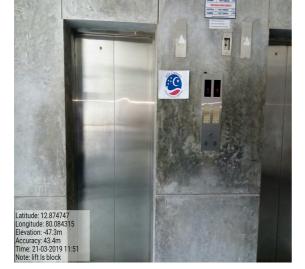

pecial Skill Development for differently abled students | 7           |
| 8    | Battery car                                              | 8           |
| 9    | Seat Reservation in college bus                          | 8           |
| 10   | Low Flooring in College bus                              | 8           |
| 11   | Pathway for differently abled people in Campus           | 9           |



## DIFFERENTLY ABLED (DIVYANGJAN) FRIENDLINESS RESOURCES AVAILABLE IN THE INSTITUTION

B.S.Abdur Rahman Crescent Institute of Science and Technology provides various facilities in the campus for the differently abled students and faculty. The resources available in the institution are







#### **LIFT**

#### ELECTRICAL SCIENCE BLOCK

#### MECHANICAL SCIENCE BLOCK



#### LIFE SCIENCE BLOCK



#### **CONVENTION CENTRE**





#### **RAMP**

#### **CONVENTION CENTRE**



#### **SCHOOL OF PHARMACY**



#### COMPUTER SCIENCE BLOCK



#### MECHANICAL SCIENCE BLOCK





#### LIFE SCIENCE BLOCK

#### CANTEEN





#### **BRAILLIE SOFTWARE**





### **REST ROOM**







#### **SCRIBE FOR EXAMINATION**





#### SKILL DEVELOPMENT PROGRAMME FOR PHYSICALLY CHALLENGED







#### **OTHER FACILITIES**

#### **SEAT RESERVATION IN COLLEGE BUS**

#### **BATTERY CAR**





#### LOW FLOORING IN COLLEGE BUS







#### PATHWAY FOR DIFFERENTLY ABLED PEOPLE IN CAMPUS