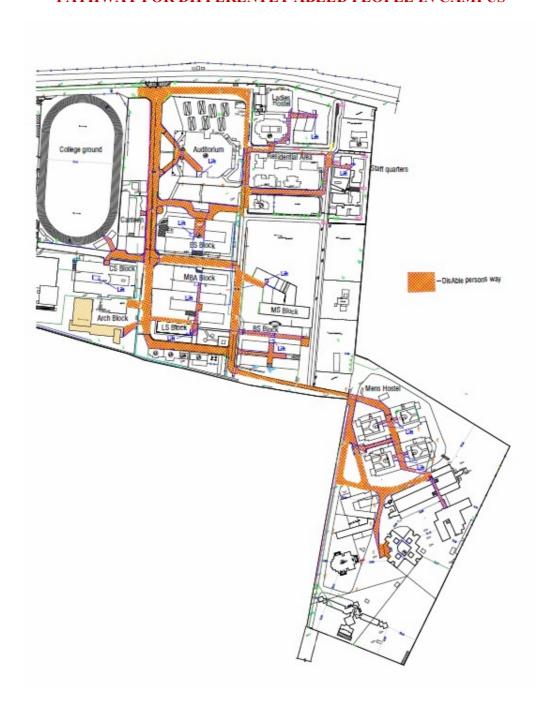

s facilities in the campus for the differently abled students and faculty. The resources available in the institution are







#### **LIFT**

#### ELECTRICAL SCIENCE BLOCK

#### MECHANICAL SCIENCE BLOCK



#### LIFE SCIENCE BLOCK



#### **CONVENTION CENTRE**





#### **RAMP**

#### **CONVENTION CENTRE**



#### **SCHOOL OF PHARMACY**



#### COMPUTER SCIENCE BLOCK



#### MECHANICAL SCIENCE BLOCK





#### LIFE SCIENCE BLOCK

#### CANTEEN





#### **BRAILLIE SOFTWARE**





### **REST ROOM**







#### **SCRIBE FOR EXAMINATION**





#### SKILL DEVELOPMENT PROGRAMME FOR PHYSICALLY CHALLENGED







#### **OTHER FACILITIES**

#### **SEAT RESERVATION IN COLLEGE BUS**

#### **BATTERY CAR**





#### LOW FLOORING IN COLLEGE BUS







#### PATHWAY FOR DIFFERENTLY ABLED PEOPLE IN CAMPUS