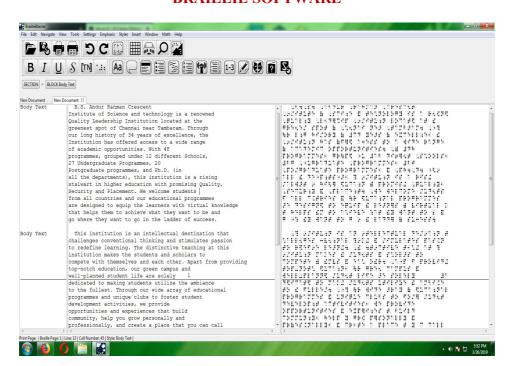

w Flooring in College bus                              | 8           |
| 11   | Pathway for differently abled people in Campus           | 9           |



## DIFFERENTLY ABLED (DIVYANGJAN) FRIENDLINESS RESOURCES AVAILABLE IN THE INSTITUTION

B.S.Abdur Rahman Crescent Institute of Science and Technology provides various facilities in the campus for the differently abled students and faculty. The resources available in the institution are







#### **LIFT**

#### ELECTRICAL SCIENCE BLOCK

#### MECHANICAL SCIENCE BLOCK



#### LIFE SCIENCE BLOCK



#### **CONVENTION CENTRE**





#### **RAMP**

#### **CONVENTION CENTRE**



#### **SCHOOL OF PHARMACY**



#### COMPUTER SCIENCE BLOCK



#### MECHANICAL SCIENCE BLOCK





#### LIFE SCIENCE BLOCK

#### CANTEEN





#### **BRAILLIE SOFTWARE**





### **REST ROOM**







#### **SCRIBE FOR EXAMINATION**





#### SKILL DEVELOPMENT PROGRAMME FOR PHYSICALLY CHALLENGED







#### **OTHER FACILITIES**

#### **SEAT RESERVATION IN COLLEGE BUS**

#### **BATTERY CAR**





#### LOW FLOORING IN COLLEGE BUS







#### PATHWAY FOR DIFFERENTLY ABLED PEOPLE IN CAMPUS