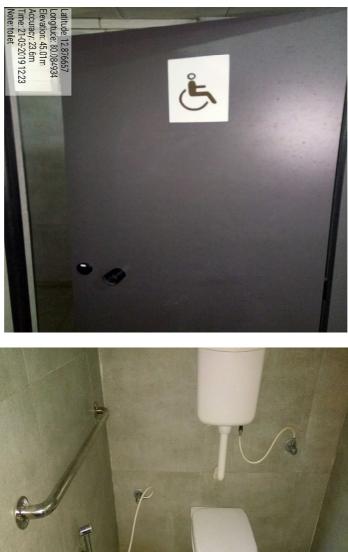

# **REST ROOM**

 Decimal
 DMS

 Latitude
 12.885602
 12°53'8" N

 Longitude
 80.082436
 80°4'56" E