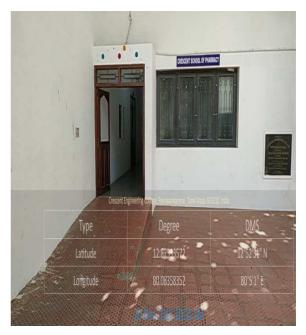

|  |
| 9    | Seat Reservation in college bus                          | 8           |  |
| 10   | Low Flooring in College bus                              | 8           |  |
| 11   | Pathway for differently abled people in Campus           | 9           |  |



# DIFFERENTLY ABLED (DIVYANGJAN) FRIENDLINESS RESOURCES AVAILABLE IN THE INSTITUTION

B.S.Abdur Rahman Crescent Institute of Science and Technology provides various facilities in the campus for the differently abled students and faculty. The resources available in the institution are



# **PHYSICAL FACILITY- WHEEL CHAIR**



#### <u>LIFT</u>

#### ELECTRICAL SCIENCE BLOCK

**MECHANICAL SCIENCE BLOCK** 

**CONVENTION CENTRE** 



LIFE SCIENCE BLOCK





#### **RAMP**

#### **CONVENTION CENTRE**



#### SCHOOL OF PHARMACY



#### **COMPUTER SCIENCE BLOCK**



#### **MECHANICAL SCIENCE BLOCK**





## LIFE SCIENCE BLOCK

#### CANTEEN





## **BRAILLIE SOFTWARE**

| È₿₿₿₿℃C III III A PII