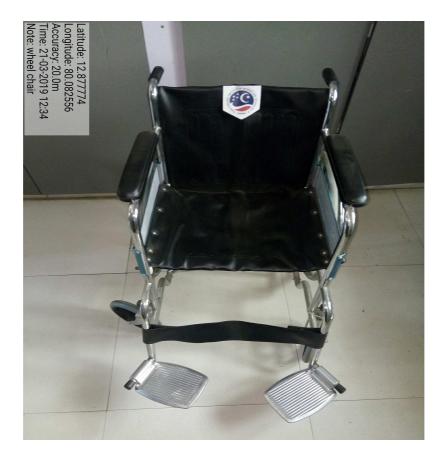

| 6    | Scribes for examination                                  | 6           |  |
| 7    | Special Skill Development for differently abled students | 7           |  |
| 8    | Battery car                                              | 8           |  |
| 9    | Seat Reservation in college bus                          | 8           |  |
| 10   | Low Flooring in College bus                              | 8           |  |
| 11   | Pathway for differently abled people in Campus           | 9           |  |



# DIFFERENTLY ABLED (DIVYANGJAN) FRIENDLINESS RESOURCES AVAILABLE IN THE INSTITUTION

B.S.Abdur Rahman Crescent Institute of Science and Technology provides various facilities in the campus for the differently abled students and faculty. The resources available in the institution are



# **PHYSICAL FACILITY- WHEEL CHAIR**



#### <u>LIFT</u>

#### ELECTRICAL SCIENCE BLOCK

**MECHANICAL SCIENCE BLOCK** 

**CONVENTION CENTRE** 



LIFE SCIENCE BLOCK





#### **RAMP**

#### **CONVENTION CENTRE**



#### SCHOOL OF PHARMACY



#### **COMPUTER SCIENCE BLOCK**



#### **MECHANICAL SCIENCE BLOCK**





## LIFE SCIENCE BLOCK

#### CANTEEN





## **BRAILLIE SOFTWARE**

| È₿₿₿₿℃C III III A PII