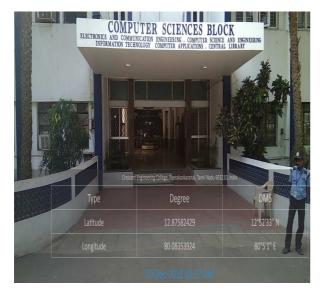

tion in college bus                          | 8           |  |
| 10   | Low Flooring in College bus                              | 8           |  |
| 11   | Pathway for differently abled people in Campus           | 9           |  |



# DIFFERENTLY ABLED (DIVYANGJAN) FRIENDLINESS RESOURCES AVAILABLE IN THE INSTITUTION

B.S.Abdur Rahman Crescent Institute of Science and Technology provides various facilities in the campus for the differently abled students and faculty. The resources available in the institution are



# **PHYSICAL FACILITY- WHEEL CHAIR**



#### <u>LIFT</u>

#### ELECTRICAL SCIENCE BLOCK

**MECHANICAL SCIENCE BLOCK** 

**CONVENTION CENTRE** 



LIFE SCIENCE BLOCK





#### **RAMP**

#### **CONVENTION CENTRE**



#### SCHOOL OF PHARMACY



#### **COMPUTER SCIENCE BLOCK**



#### **MECHANICAL SCIENCE BLOCK**





## LIFE SCIENCE BLOCK

#### CANTEEN





## **BRAILLIE SOFTWARE**

| È₿₿₿₿℃C III III A PII