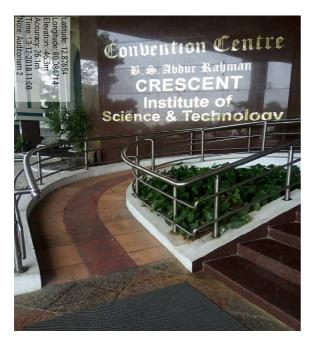

| 8           |  |
| 9    | Seat Reservation in college bus                          | 8           |  |
| 10   | Low Flooring in College bus                              | 8           |  |
| 11   | Pathway for differently abled people in Campus           | 9           |  |



# DIFFERENTLY ABLED (DIVYANGJAN) FRIENDLINESS RESOURCES AVAILABLE IN THE INSTITUTION

B.S.Abdur Rahman Crescent Institute of Science and Technology provides various facilities in the campus for the differently abled students and faculty. The resources available in the institution are



# **PHYSICAL FACILITY- WHEEL CHAIR**



#### <u>LIFT</u>

#### ELECTRICAL SCIENCE BLOCK

**MECHANICAL SCIENCE BLOCK** 

**CONVENTION CENTRE** 



LIFE SCIENCE BLOCK





#### **RAMP**

#### **CONVENTION CENTRE**



#### SCHOOL OF PHARMACY



#### **COMPUTER SCIENCE BLOCK**



#### **MECHANICAL SCIENCE BLOCK**





## LIFE SCIENCE BLOCK

#### CANTEEN





## **BRAILLIE SOFTWARE**

| È₿₿₿₿℃C III III A PII