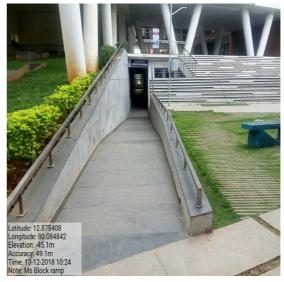

| 8           |  |
| 10   | Low Flooring in College bus                              | 8           |  |
| 11   | Pathway for differently abled people in Campus           | 9           |  |



# DIFFERENTLY ABLED (DIVYANGJAN) FRIENDLINESS RESOURCES AVAILABLE IN THE INSTITUTION

B.S.Abdur Rahman Crescent Institute of Science and Technology provides various facilities in the campus for the differently abled students and faculty. The resources available in the institution are



# **PHYSICAL FACILITY- WHEEL CHAIR**



#### <u>LIFT</u>

#### ELECTRICAL SCIENCE BLOCK

**MECHANICAL SCIENCE BLOCK** 

**CONVENTION CENTRE** 



LIFE SCIENCE BLOCK





#### **RAMP**

#### **CONVENTION CENTRE**



#### SCHOOL OF PHARMACY



#### **COMPUTER SCIENCE BLOCK**



#### **MECHANICAL SCIENCE BLOCK**





## LIFE SCIENCE BLOCK

#### CANTEEN





## **BRAILLIE SOFTWARE**

| È₿₿₿₿℃C III III A PII