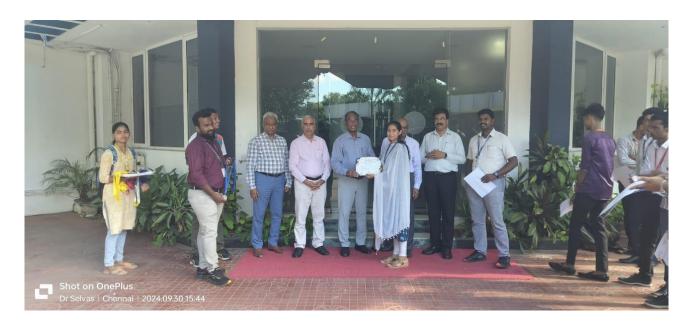

## **IIT Madras, Gymkhana Sports Fest 2024-25**

[Inter Collegiate Invitational Tournament]

Our Crescent Sports Students made a remarkable impression at the State Level Inter Collegiate Invitational Tournament 2024-25 from 23<sup>rd</sup> to 27<sup>th</sup> September organized by IIT Madras.