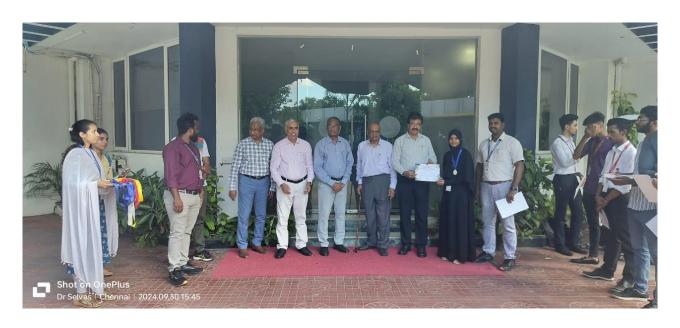

## **IIT Madras, Gymkhana Sports Fest 2024-25**

[Inter Collegiate Invitational Tournament]

Our Crescent Sports Students made a remarkable impression at the State Level Inter Collegiate Invitational Tournament 2024-25 from 23<sup>rd</sup> to 27<sup>th</sup> September organized by IIT Madras.