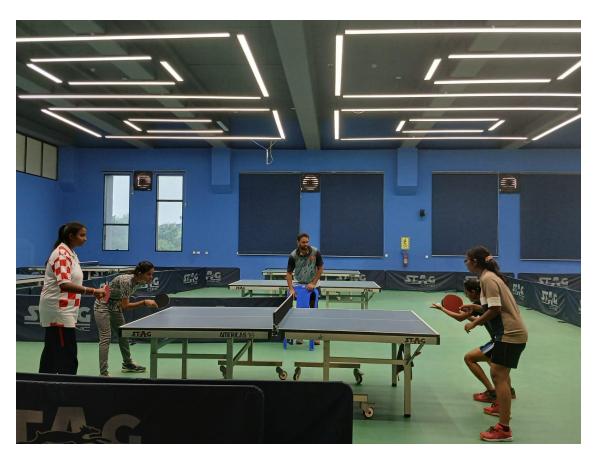

## **IIT Madras, Gymkhana Sports Fest 2024-25**

[Inter Collegiate Invitational Tournament]

Our Crescent Sports Students made a remarkable impression at the State Level Inter Collegiate Invitational Tournament 2024-25 from 23<sup>rd</sup> to 27<sup>th</sup> September organized by IIT Madras.