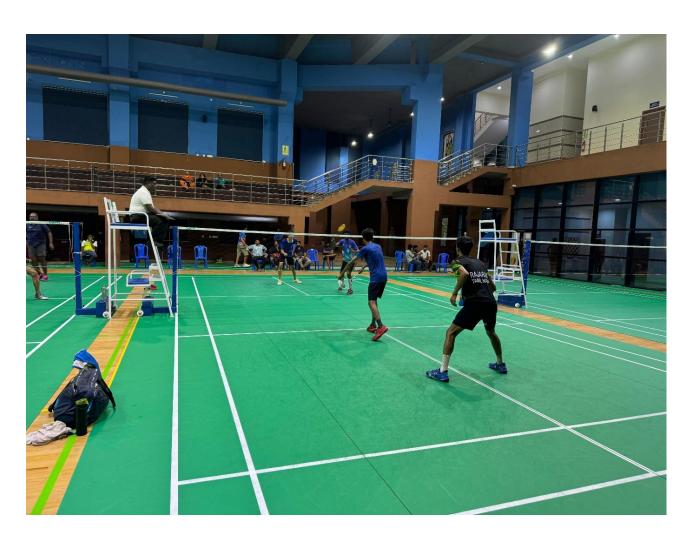

## **IIT Madras, Gymkhana Sports Fest 2024-25**

[Inter Collegiate Invitational Tournament]

Our Crescent Sports Students made a remarkable impression at the State Level Inter Collegiate Invitational Tournament 2024-25 from 23<sup>rd</sup> to 27<sup>th</sup> September organized by IIT Madras.