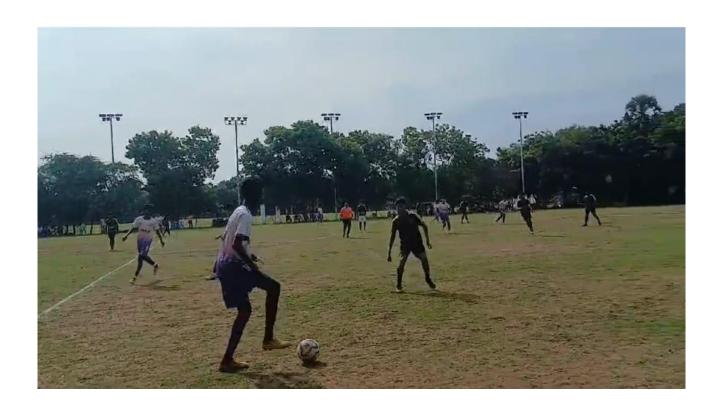

## **IIT Madras, Gymkhana Sports Fest 2024-25**

[Inter Collegiate Invitational Tournament]

Our Crescent Sports Students made a remarkable impression at the State Level Inter Collegiate Invitational Tournament 2024-25 from 23<sup>rd</sup> to 27<sup>th</sup> September organized by IIT Madras.