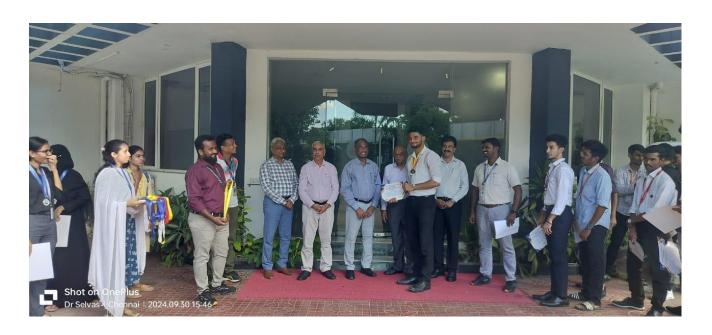

## **IIT Madras, Gymkhana Sports Fest 2024-25**

[Inter Collegiate Invitational Tournament]

Our Crescent Sports Students made a remarkable impression at the State Level Inter Collegiate Invitational Tournament 2024-25 from 23<sup>rd</sup> to 27<sup>th</sup> September organized by IIT Madras.