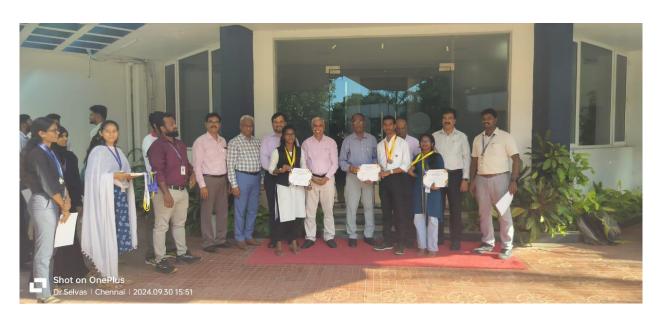

## **IIT Madras, Gymkhana Sports Fest 2024-25**

[Inter Collegiate Invitational Tournament]

Our Crescent Sports Students made a remarkable impression at the State Level Inter Collegiate Invitational Tournament 2024-25 from 23<sup>rd</sup> to 27<sup>th</sup> September organized by IIT Madras.