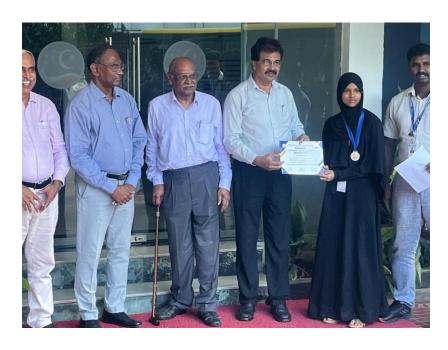

## **IIT Madras, Gymkhana Sports Fest 2024-25**

[Inter Collegiate Invitational Tournament]

Our Crescent Sports Students made a remarkable impression at the State Level Inter Collegiate Invitational Tournament 2024-25 from 23<sup>rd</sup> to 27<sup>th</sup> September organized by IIT Madras.