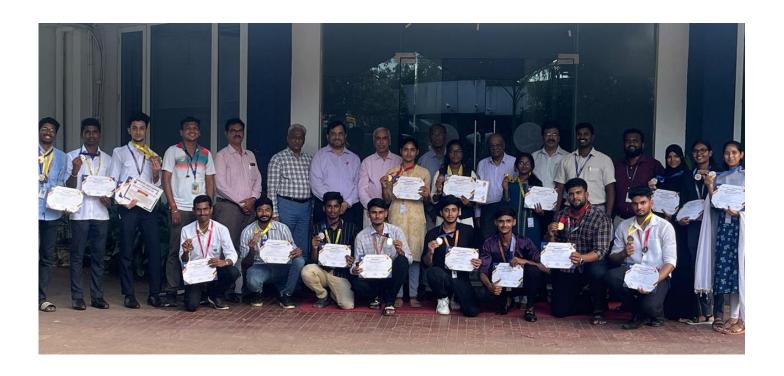

## **IIT Madras, Gymkhana Sports Fest 2024-25**

[Inter Collegiate Invitational Tournament]

Our Crescent Sports Students made a remarkable impression at the State Level Inter Collegiate Invitational Tournament 2024-25 from 23<sup>rd</sup> to 27<sup>th</sup> September organized by IIT Madras.