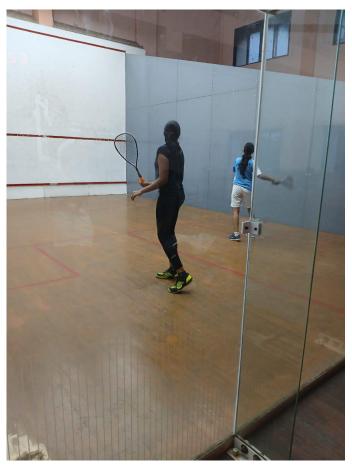

## **IIT Madras, Gymkhana Sports Fest 2024-25**

[Inter Collegiate Invitational Tournament]

Our Crescent Sports Students made a remarkable impression at the State Level Inter Collegiate Invitational Tournament 2024-25 from 23<sup>rd</sup> to 27<sup>th</sup> September organized by IIT Madras.