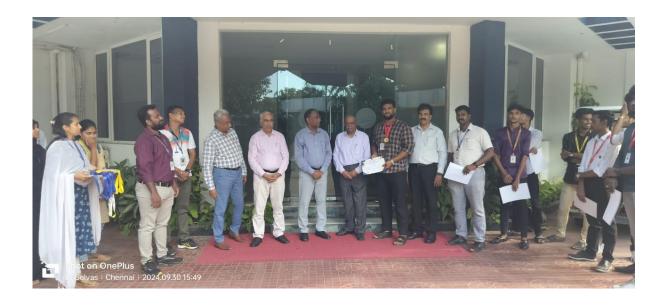

## **IIT Madras, Gymkhana Sports Fest 2024-25**

[Inter Collegiate Invitational Tournament]

Our Crescent Sports Students made a remarkable impression at the State Level Inter Collegiate Invitational Tournament 2024-25 from 23<sup>rd</sup> to 27<sup>th</sup> September organized by IIT Madras.