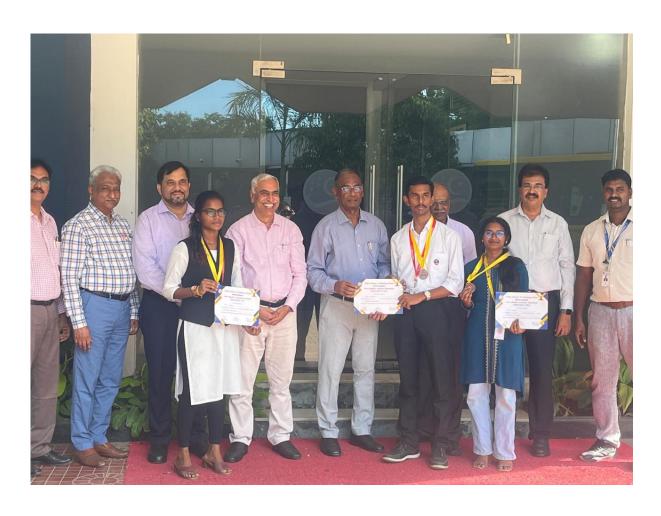

## **IIT Madras, Gymkhana Sports Fest 2024-25**

[Inter Collegiate Invitational Tournament]

Our Crescent Sports Students made a remarkable impression at the State Level Inter Collegiate Invitational Tournament 2024-25 from 23<sup>rd</sup> to 27<sup>th</sup> September organized by IIT Madras.