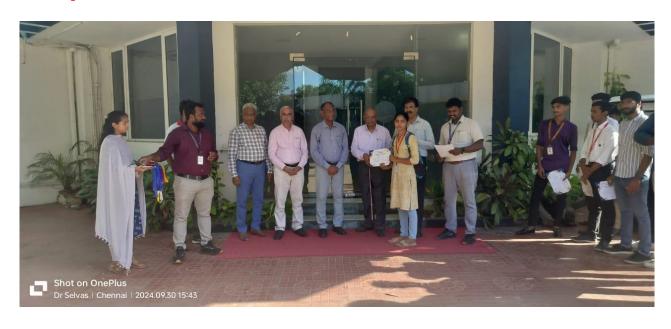

## **IIT Madras, Gymkhana Sports Fest 2024-25**

[Inter Collegiate Invitational Tournament]

Our Crescent Sports Students made a remarkable impression at the State Level Inter Collegiate Invitational Tournament 2024-25 from 23<sup>rd</sup> to 27<sup>th</sup> September organized by IIT Madras.