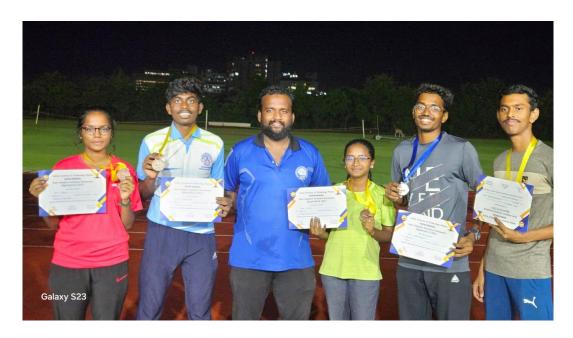

## **IIT Madras, Gymkhana Sports Fest 2024-25**

[Inter Collegiate Invitational Tournament]

Our Crescent Sports Students made a remarkable impression at the State Level Inter Collegiate Invitational Tournament 2024-25 from 23<sup>rd</sup> to 27<sup>th</sup> September organized by IIT Madras.