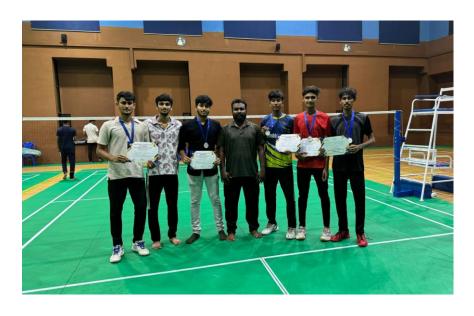

## **IIT Madras, Gymkhana Sports Fest 2024-25**

[Inter Collegiate Invitational Tournament]

Our Crescent Sports Students made a remarkable impression at the State Level Inter Collegiate Invitational Tournament 2024-25 from 23<sup>rd</sup> to 27<sup>th</sup> September organized by IIT Madras.