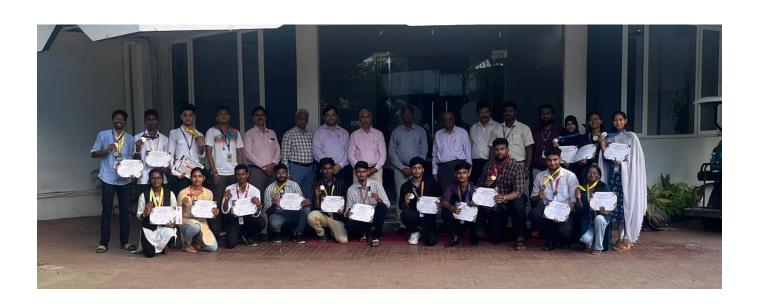

## **IIT Madras, Gymkhana Sports Fest 2024-25**

[Inter Collegiate Invitational Tournament]

Our Crescent Sports Students made a remarkable impression at the State Level Inter Collegiate Invitational Tournament 2024-25 from 23<sup>rd</sup> to 27<sup>th</sup> September organized by IIT Madras.