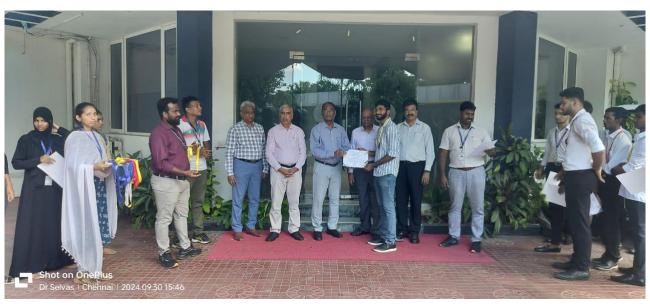

## **IIT Madras, Gymkhana Sports Fest 2024-25**

[Inter Collegiate Invitational Tournament]

Our Crescent Sports Students made a remarkable impression at the State Level Inter Collegiate Invitational Tournament 2024-25 from 23<sup>rd</sup> to 27<sup>th</sup> September organized by IIT Madras.