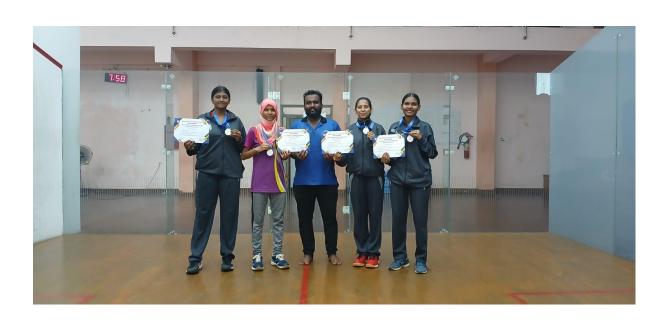

## **IIT Madras, Gymkhana Sports Fest 2024-25**

[Inter Collegiate Invitational Tournament]

Our Crescent Sports Students made a remarkable impression at the State Level Inter Collegiate Invitational Tournament 2024-25 from 23<sup>rd</sup> to 27<sup>th</sup> September organized by IIT Madras.