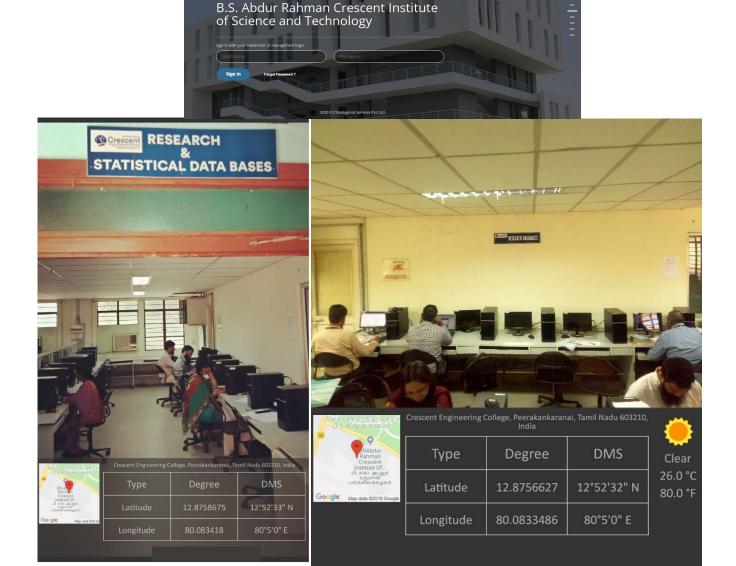

# 6. Research/Statistical Databases

(651 Sq. ft.)

# 6. Research/Statistical Databases

(651 Sq. ft.)

As a part of Research / Statistical Databases, our Institute has subscription to Researgence online databases.

Visit: <a href="http://crescent.researgence.com/">http://crescent.researgence.com/</a>

### **Objectives**

- To overview the year-wise research progress made by each Schools / Department / Faculty members of the Institute
- To obtain a monthly / yearly databases of research articles published in Scopus / WoS journals, books / book chapters and conference proceedings by the researchers of our Institute.
- To calculate the research parameters of the Institute such as: h-index, citations, impact factor and to plot a statistical research progress of our Institute