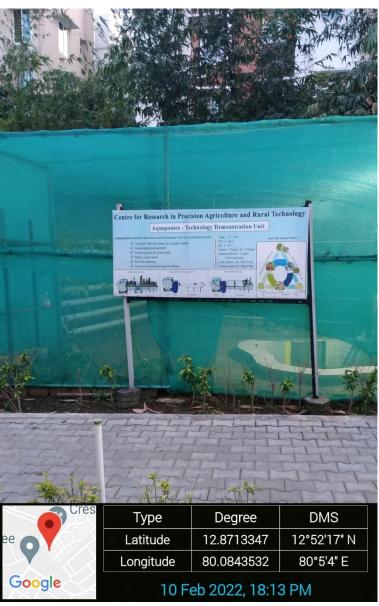

## 2. Animal House/Green House

(2106 Sq. ft. + 140 Sq. ft.)

As a part of Animal / Green House, our Institute has established the Centre for Research on Precision Agriculture and Rural Technologies.

Visit: https://www.ciic.ventures/centre-for-research-on-precision-agriculture-and-rural-technologies/