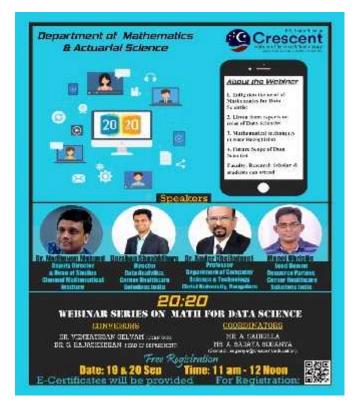

The brochure highlighting the necessary information about the webinar series was designed and circulated.

**Brochure of the Webinar** 

The webinar had 151 participants from various states of India. The details of participants are enclosed in Annexure-1.