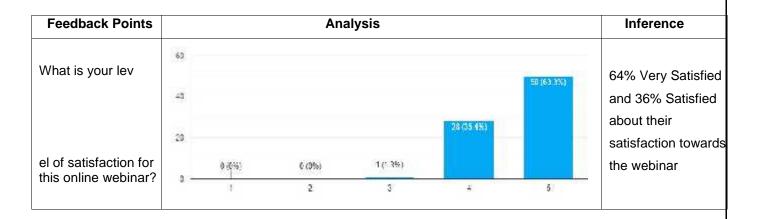

### 4. Analysis of feedback from participants for the Online HTML

The feedback about the training programme was collected from all the participants for further improvement of programmes to be conducted in future.

Mr. A. SAIBULLA COORDINATOR

Ms. A. SAGAYA SUGANYA COORDINATOR DR. S. RAJASEKERAN HEAD OF DEPARTMENT

5 . Payasaka

The overall feedback from the participants commented on the well organized content of the webinar. It had been eye openers for those who wish to pursue their carrier in Data Science.