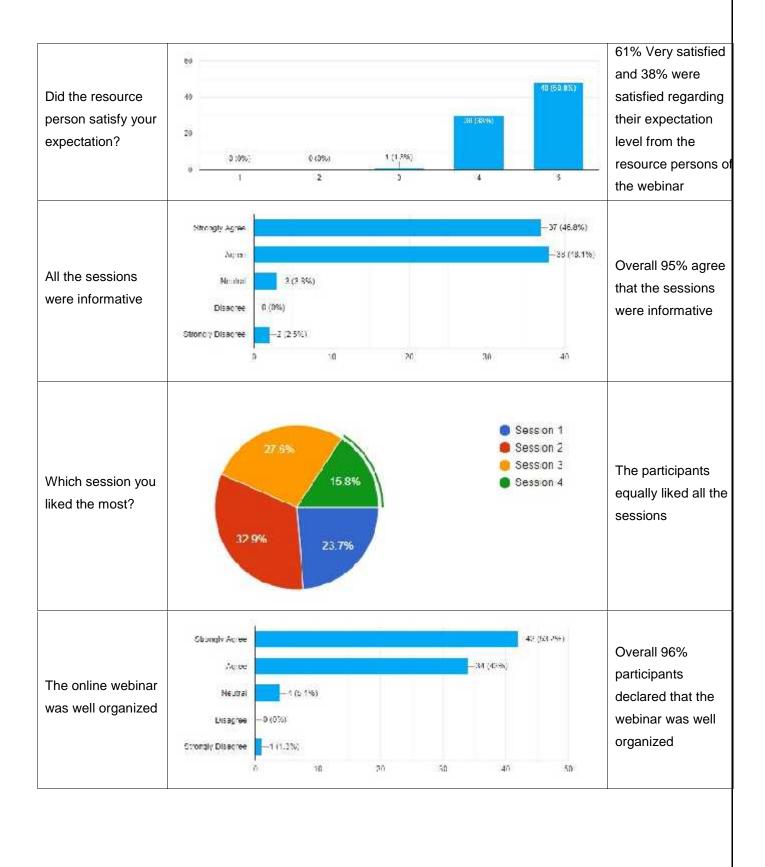

### 4. Analysis of feedback from participants for the Online HTML

The feedback about the training programme was collected from all the participants for further improvement of programmes to be conducted in future.