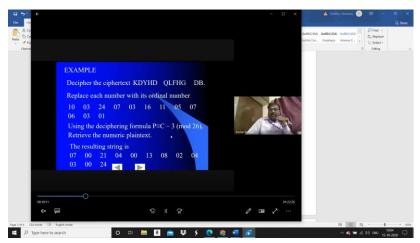

The program started with seeking blessings from the almighty, Qirat by Mr. F. Amjad Basha, research scholar, department of Mathematics & Actuarial Science. Welcome address was given by Dr. Sindhu J Kumaar, Associate Professor, department of Mathematics & Actuarial Science followed by Dr. A. Bernick Raj, Assistant Professor Selection graade, department of Mathematics & Actuarial Science, introducing the chief guest Dr .J. Baskar Babujee., MSc., MPhil., PhD., PGDHE., MISTE., FISCA., Associate Professor of Mathematics, Anna University, MIT Campus, Chennai. He explained suitable examples the encryption techniques using graph networks.