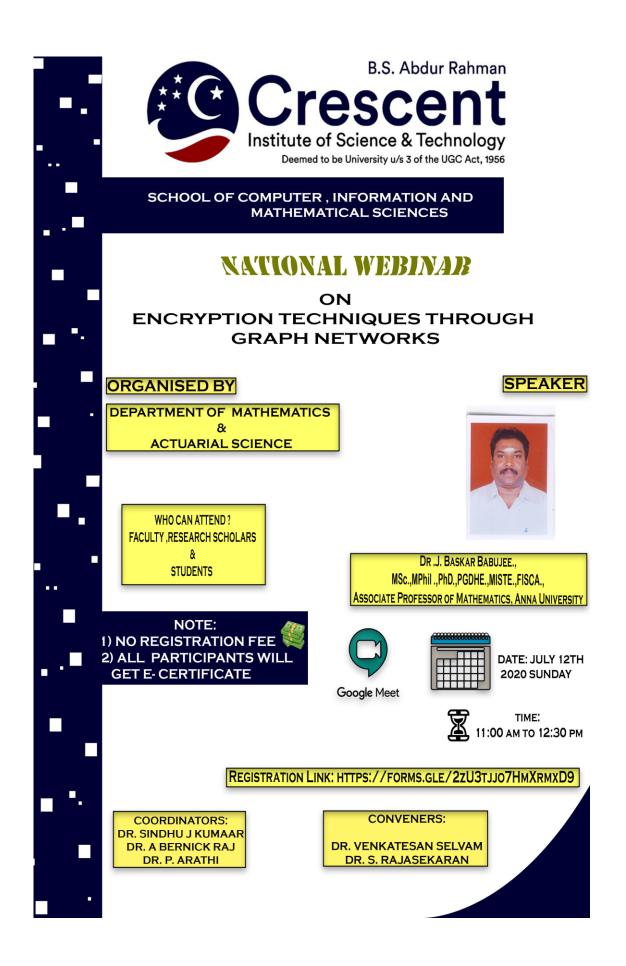

## ENCRYPTION TECHNIQUES THROUGH GRAPH NETWORKS

A one day national webinar was organized by Department of Mathematics & Actuarial Science on the topic "Encryption Techniques Through Graph Techniques" on July 12<sup>th</sup> 2020.

The program started with seeking blessings from the almighty, Qirat by Mr. F. Amjad Basha, research scholar, department of Mathematics & Actuarial Science. Welcome address was given by Dr. Sindhu J Kumaar, Associate Professor, department of Mathematics & Actuarial Science followed by Dr. A. Bernick Raj, Assistant Professor Selection graade, department of Mathematics & Actuarial Science, introducing the chief guest Dr .J. Baskar Babujee., MSc., MPhil., PhD., PGDHE., MISTE., FISCA., Associate Professor of Mathematics, Anna University, MIT Campus, Chennai. He explained suitable examples the encryption techniques using graph networks.

# **ENCRYPTION TECHNIQUES THROUGH GRAPH NETWORKS**

| Timings               | Events                                                                                                                   |
|-----------------------|--------------------------------------------------------------------------------------------------------------------------|
| 11:00 AM to 11:05 AM  | Quirath                                                                                                                  |
| 11:05 AM to 11:10 AM  | Welcome Address by<br>Dr. Sindhu J Kumaar,<br>Associate Professor                                                        |
| 11:10 AM to 11:15 AM  | Introduction of speaker by<br>Dr. A. Bernick Raj,<br>Assistant Professor                                                 |
| 11:15 AM to 12: 20 PM | Session by Dr. J. Baskar<br>Babujee., Associate Professor<br>of Mathematics, Anna<br>University, MIT Campus,<br>Chennai. |
| 12:20 PM to 12:25 PM  | Interaction with Speaker                                                                                                 |
| 12:25 PM to 12:30 PM  | Vote of Thanks by<br>Dr. P. Arathi,<br>Assistant Professor                                                               |