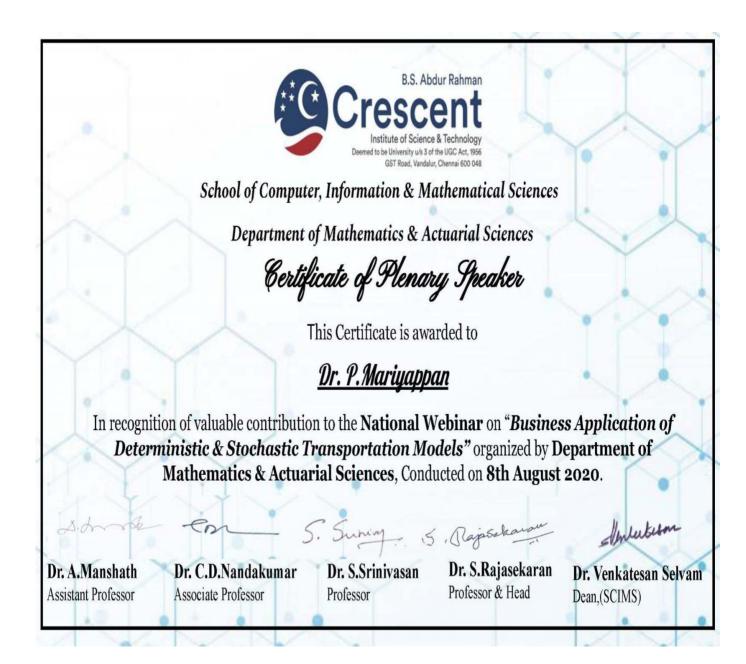

## Report of One Day National Webinar On 8<sup>th</sup> August2020 "BUSINESS APPLICATION OF DETERMINISTIC & STOCHASTICS TRANSPORTATION MODELS":

In Department of Mathematics & Actuarial Science organized one day National Webinar on Business Application of Deterministic & Stochastics Transportation Models.

The program starts with Qirat by 3<sup>rd</sup> B.Com student Kanzool. Then Dr.S.Srinivasan Professor delivered a welcome speech, followed by Dr.C.D.Nandakumar introduced the resource person Dr.P.Mariappan /Head, Department of Mathematics & Actuarial Science, Bishop Heber College, Trichy. He explained the Source, Destination, Supply, Demand, Production Cost & Profit Optimum Transportation cost model. He explained suitable examples for transportation model. Finally, he gave the solution procedure. In this webinar totally 244 members registered. Out of 244, international 4 and remaining national & state. Vote of thanks given by me Dr.A.Manshath.