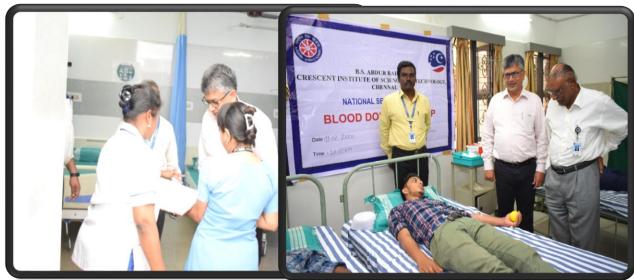

### Notable events for the year 2019

- 7th April 2019 YEP 219 (2nd Youth Education Program)
- 1st August 2019 DEWORMING & IMMUNIZATION OF ALL FOOD HANDLERS OF CANTEEN
- 29th August 2019 BLOOD DONATION CAMP (Rotaract Club)
- 30th August 2019 ANNUAL HEALTH CHECK FOR STUDENTS
- 14th & 15th September 2019 FIRST AID SUPPORT CRICKET MATCH
- 25th September 2019 WORLD PHARMACISTS DAY
- 22nd October 2019 CRESCENT CARNIVAL
- 25th October 2019 DENGUE AWARENESS PROGRAM