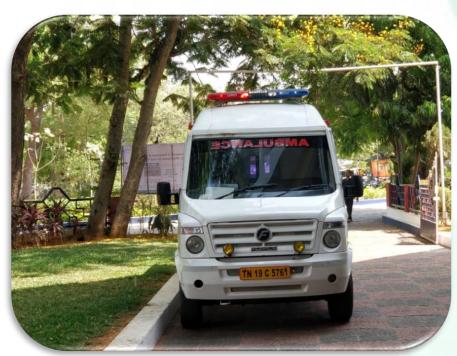

## AMBULANCE SERVICES

- ❖ 24 Hours Ambulance Service Available For Inpatients Students As Well As For Referral.
- Ambulance With Fully Equipped Emergency Medicines And Oxygen Cylinder(30 Litres capacity)