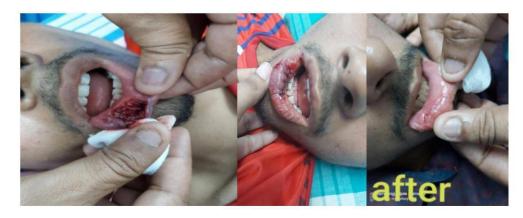

#### August 2019

• A MALE STUDENT b.sc (comp. Science) 1st year on 01.08.2019 at 5:00pm history of injury to lower lip while playing foot ball. Severe laceration 3 x 2 x 1cms deep. Suturing done with follow up. Wound healed without scarring and necrosis.