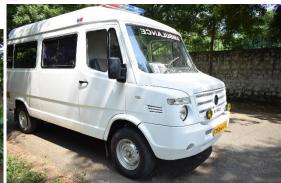

## AMBULANCE SERVICES

- ❖ 24 Hours Ambulance Service Available For Inpatients Students As Well As For Referral.
- Ambulance With Fully Equipped Emergency Medicines And Oxygen Cylinder(30 Litres capacity)