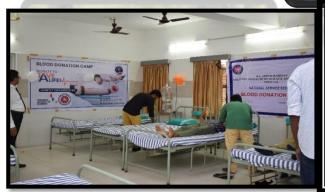

### Notable events for the year 2019

- 7th April 2019 YEP 219 (2nd Youth Education Program)
- 1st August 2019 DEWORMING & IMMUNIZATION OF ALL FOOD HANDLERS OF CANTEEN
- 29th August 2019 BLOOD DONATION CAMP (Rotaract Club)
- 30th August 2019 ANNUAL HEALTH CHECK FOR STUDENTS
- 14th & 15th September 2019 FIRST AID SUPPORT CRICKET MATCH
- 25th September 2019 WORLD PHARMACISTS DAY
- 22nd October 2019 CRESCENT CARNIVAL
- 25th October 2019 DENGUE AWARENESS PROGRAM