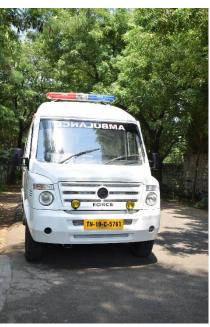

## AMBULANCE SERVICES

- ❖ 24 Hours Ambulance Service Available For Inpatients Students As Well As For Referral.
- Ambulance With Fully Equipped Emergency Medicines And Oxygen Cylinder(30 Litres capacity)