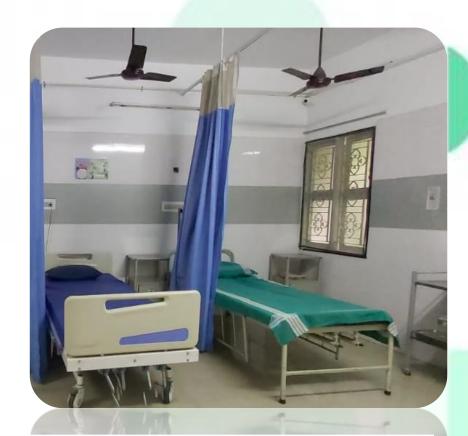

### **FEMALE MEDICAL WARD**

Male Ward = 10 Beds, Female Ward = 4 Beds, Isolation Ward = 6 Beds, Total 20 Beds

For Highly Contagious And Communicable Diseases Like Chicken Pox, Viral Conjunctivities Treated With Accomodate Of 8 Beds.