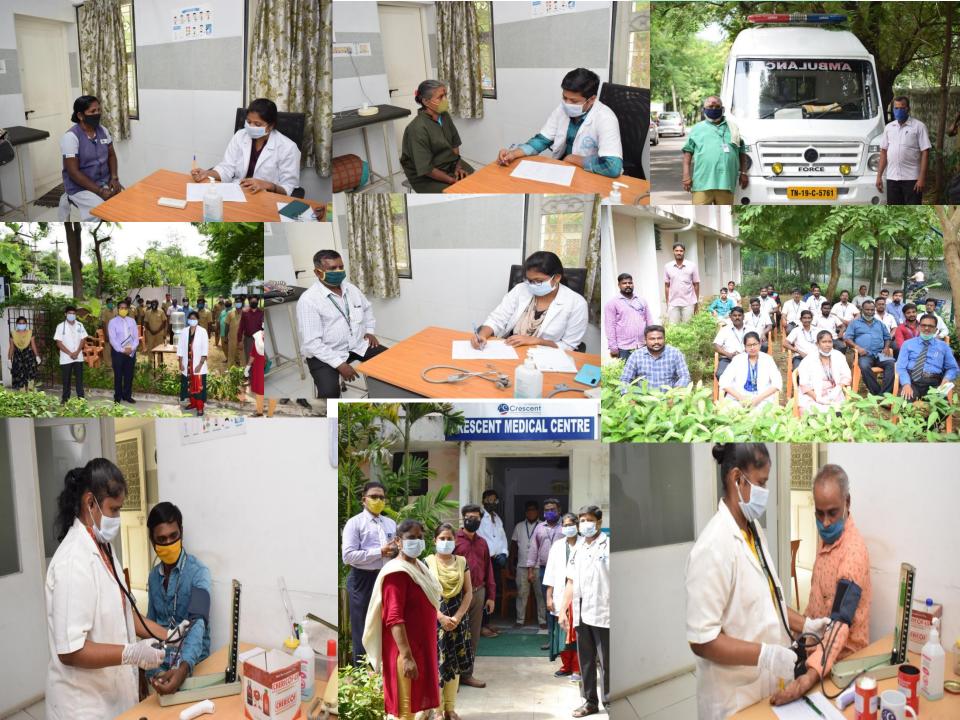

# COVID-19 PREVENTIVE MEASURES & GENERAL HEALTH CHECK UP FOR ALL EMPLOYEES

As a part of COVID 19 Prevention, Medical Health Check Up was Initiated from 07-09-2020 to 18-09-2020 for all employees. They were checked for COVID 19 symptoms and suspected employees were sent for RT-PCR test and further follow up done for them.

Total Of 363 Employees were screened and various medical illness were identified. Detailed medical report was made.