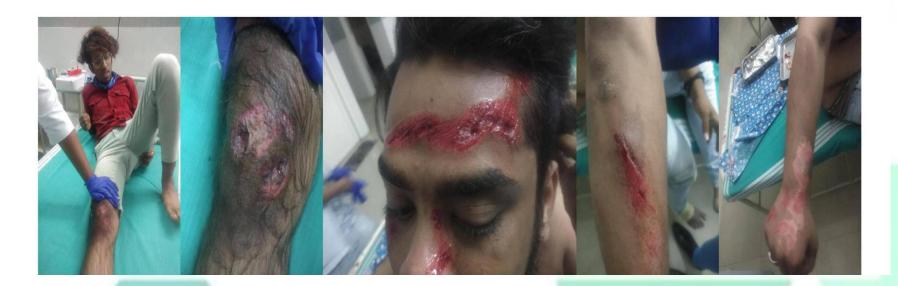

#### March 2019

• Alleged history of h/o road traffic accident out side the campus, A MALE STUDENT B.Tech (auto) 2<sup>nd</sup> year (170101601020) with head injury and laceration, Mr.Imran 20yrs/M B.Tech (auto) 2<sup>nd</sup> year (170101601016) injury over right knee, treated in our medical centre with suturing and supportive measures on 02.03.2019 at 3:30pm. Further follow up done with imaging study of CT brain and found to be normal. Discharged stable.