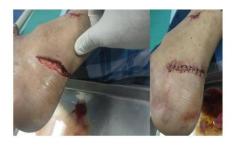

#### August 2019

• A MALE STUDENT b.sc (comp. Science) 1st year on 01.08.2019 at 5:00pm history of injury to lower lip while playing foot ball. Severe laceration 3 x 2 x 1cms deep. Suturing done with follow up. Wound healed without scarring and necrosis.

• A MALE STUDENT, Arabic College first year roll no.1948 at 27.08.2019 at 10:30 pm history of slip and fall in toilet, with deep lacerated wound 5 x 2 x 1 cms in right ankle. Suturing done with follow up. Wound healed well with minimal scarring.