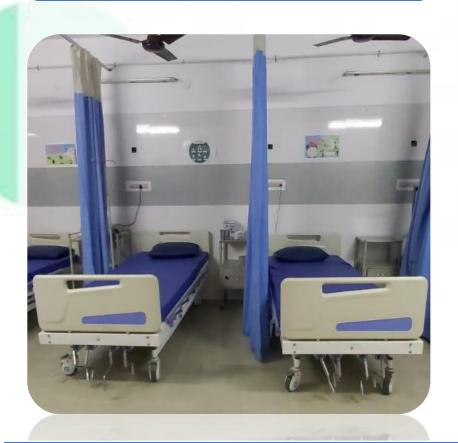

CRESCENT MEDICAL CENTRE

### **FACILITIES IN MEDICAL HEALTH CENTRE**

### **MALE MEDICAL WARD**

### **FEMALE MEDICAL WARD**





Male Ward = 10 Beds, Female Ward = 4 Beds, Isolation Ward = 6 Beds, Total 20 Beds



For Highly Contagious And Communicable Diseases Like Chicken Pox, Viral Conjunctivities Treated With Accomodate Of 8 Beds.

## 24 x 7 - EMERGENCY SERVICES

|                                    | Wound Management          |
|------------------------------------|---------------------------|
| ☐ Various Febrile Illness          | Dental Caries             |
| ☐ Acute Gastroenteritis            | Various Causes Of Ear     |
| ☐ Hypoglycemia                     | Pain                      |
| ☐ Chicken Pox                      | □ Apthous Ulcers          |
| ☐ Conjunctivitis                   | ☐ Urinary Tract Infection |
| ☐ Allergic Manifestation           | □ Dehydration             |
| ☐ Various Fungal