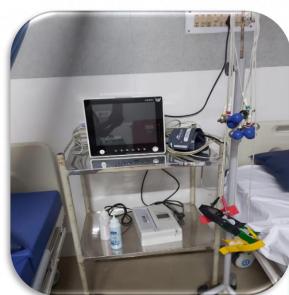

## EQUIPMENT IN MEDICAL CENTRE

- **❖** CARDIAC MONITOR
- ❖ PULSE OXYMETER
- ❖ ELECTROCARDIOGRAM
- SUCTION APPARATUS.
- ❖ AUTOMATED ELECRTIC DEFIBRILLATOR
- **❖** EMERGENCY TROLLY.
- ❖ ALL SUTURING KIT
- **❖** AUTOCLAVE MACHINE
- ❖ LARYNGOSCOPE/AMBU BAG
- ❖ NEBULIZER
- **\*** OTOSCOPE
- **❖** IR THERMOMETER