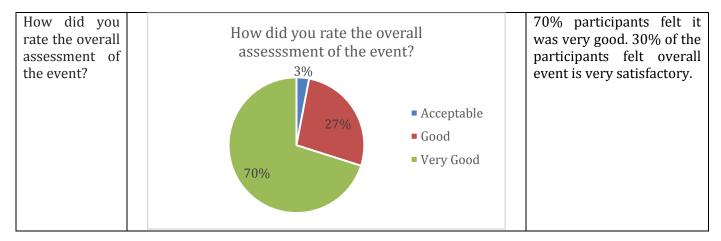

| Feedback<br>Points                                                       | Analysis                                                                                                 | Inference                                                                                                                                                                                           |
|--------------------------------------------------------------------------|----------------------------------------------------------------------------------------------------------|-----------------------------------------------------------------------------------------------------------------------------------------------------------------------------------------------------|
| How satisfied were you with the event?                                   | How satisfied were you with the event?  4% 26% Neither Satisfied Very Satisfied                          | 70% of the participants were fully satisfied and 26% felt it was very good. Almost 96% of the participants are satisfied with the event.                                                            |
| How relevant and helpful do you think it was for your knowledge gaining? | How relevant and helpful do you think it was for your knowledge gaining?  27%  Acceptable Good Very Good | The session was extremely relevant and helpful to 67% of the participants, and 27% of the participants felt it was very much helpful. Overall 94% participants gained knowledge through this event. |
| How satisfied were you with the session content?                         | How satisfied were you with the session content?  4%  28%  Acceptable Good Very Good                     | 68% of the participants felt the session was excellent and 28% felt good. Almost 96% of the participants were very much satisfied with the event.                                                   |