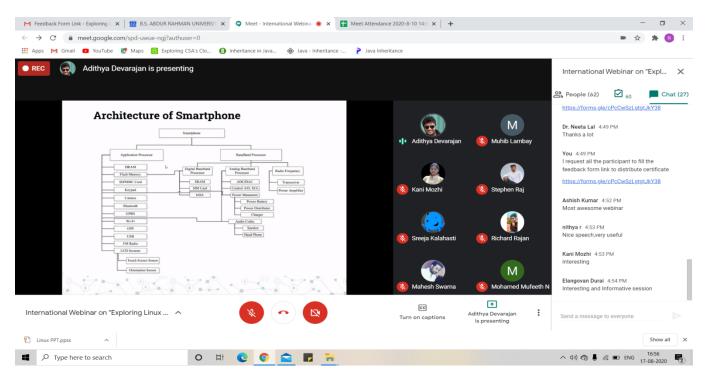

1. Sample Screenshots taken during International Webinar on Exploring Linux Distribution across Cloud, IoT & Mobile Devices.

Fig. 1: Session on Linux Distribution by Mr. Adithya Devarajan

Fig. 2: Session on Mobile Devices by Mr. Adithya Devarajan