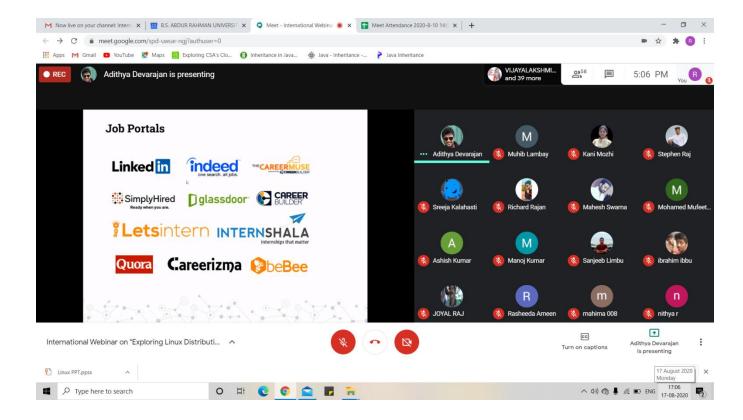

1. Sample Screenshots taken during International Webinar on Exploring Linux Distribution across Cloud, IoT & Mobile Devices.

Fig. 1: Session on Linux Distribution by Mr. Adithya Devarajan

Fig. 2: Session on Mobile Devices by Mr. Adithya Devarajan