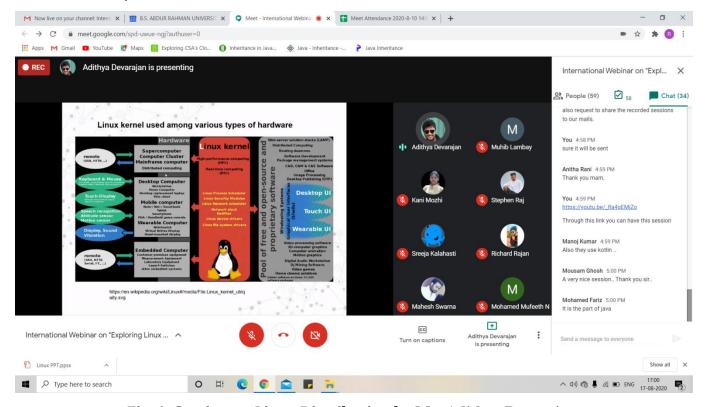

1. Sample Screenshots taken during International Webinar on Exploring Linux Distribution across Cloud, IoT & Mobile Devices.

Fig. 1: Session on Linux Distribution by Mr. Adithya Devarajan

Fig. 2: Session on Mobile Devices by Mr. Adithya Devarajan