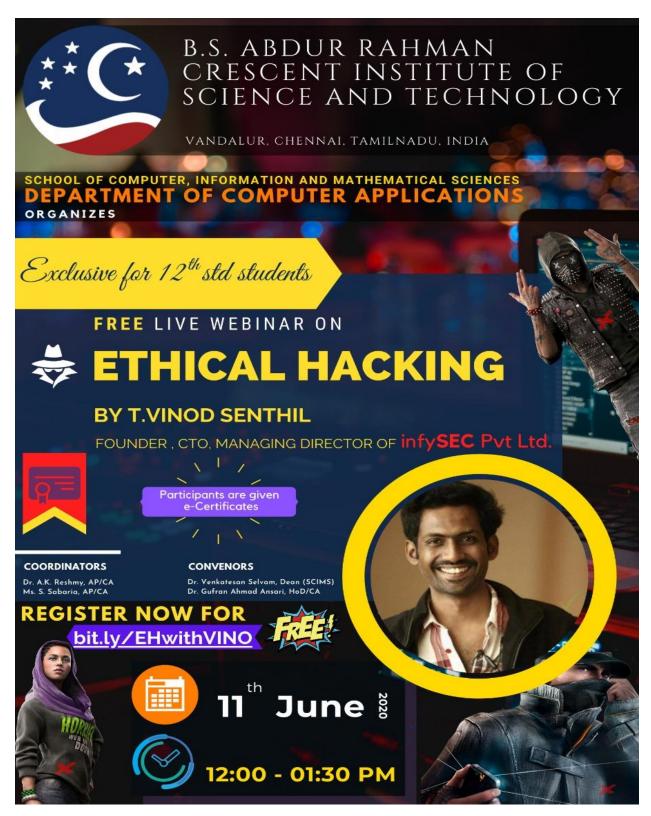

#### 2. Online Participants Registration Process for the Live Webinar on Ethical Hacking

The Brochure highlighting the necessary information about the Live Webinar on Ethical Hacking was designed and circulated. The Brochure is displayed below:

There was no **Registration Fee** for the participants attending this Live Webinar on Ethical Hacking. Interested participants were requested to register their details in a google forms which was shared through the link <a href="http://bit.ly/EHwithVINO">http://bit.ly/EHwithVINO</a>