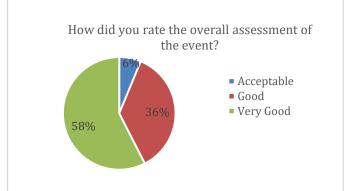

| How did | you rate   |
|---------|------------|
| the     | overall    |
| assessm | ent of the |
| event?  |            |

58% participants felt it was very good. 34% of the participants felt overall event is very satisfactory.