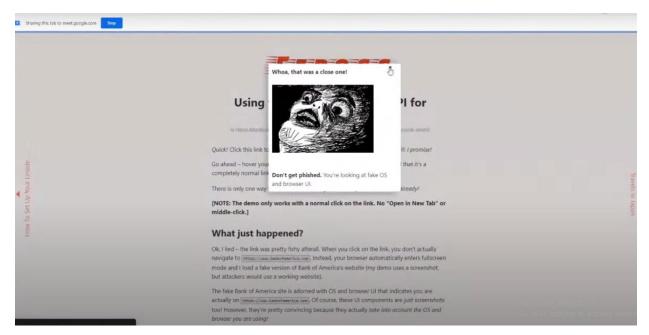

very amazing and excellent, superb session
- The session is excellent
- · Highly satisfied
- It was damn fabulous, the effort took for this webinar was very useful and helpful.
- I wish to watch more webinars from Mr. Vinod Senthil sir.
- Thank you for presenting an informative session
- Excellent
- Such events should be conducted in future also



The overall organization and deliverance was satisfying to 95% of participants. Also the session which was deliberated and given to the participants would be used for teaching hands on to the students as well as can be applied for the research work.

## 7. Sample Screenshots taken during Live webinar on Ethical Hacking



Fig. 1: Session on Ethical Hacking by Mr. T. Vinod Senthil





Fig. 2: Methods of Ethical Hacking by Mr. T.Vinod Senthil





Fig. 3. Ethical Hacking Demo by Mr. T.Vinod Senthil



Fig. 4: Fake page of Bank of America displayed by Mr. T. Vinod Senthil



# Annexure A

# **List of Participants:**

| S. No | Name                             | Designation            | Organization Name                                                           | email Address                      |
|-------|----------------------------------|------------------------|-----------------------------------------------------------------------------|------------------------------------|
| 1     | Ms. B. Gayathri                  | Student                | NadarSaraswathi College of<br>Engineering and<br>Technology,Theni           | gayathricse2001@gmail.com          |
| 2     | Dr. Mohd Abdul Ahad              | Assistant<br>Professor | J