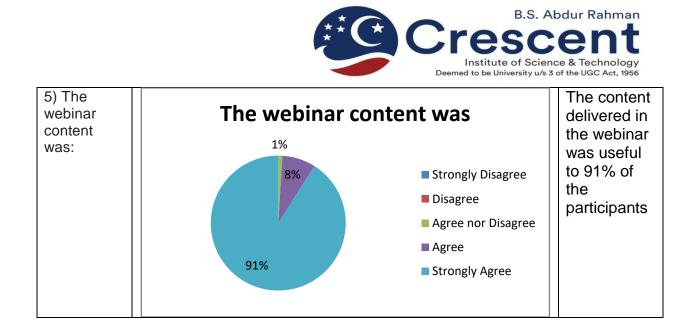

The overall organization and deliverance of the webinar was helpful and satisfying to 86% of the participants. This webinar would help the participants to conduct the classes in a effective way and also it would help them to do their implementation in research work.