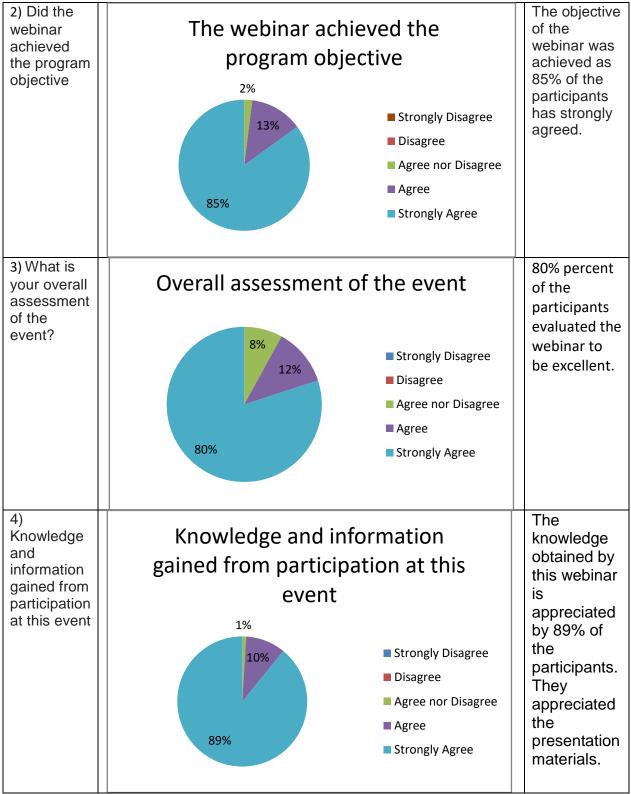

The overall organization and deliverance of the webinar was helpful and satisfying to 86% of the participants. This webinar would help the participants to conduct the classes in a effective way and also it would help them to do their implementation in research work.