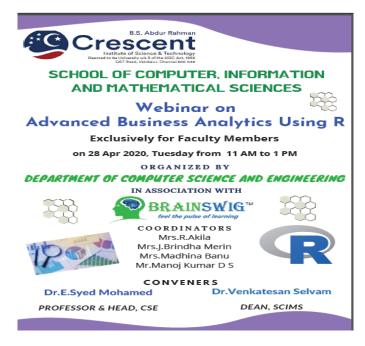

### Fig. 1 Advanced Business Analytics Using R Software Brochure

## Advanced Business Analytics Using R Software

(April 28,2020)

- 1. Business Analytics and it's Application
- 2. Association Techniques Amazon Product Recommendation Modelling
- 3. Apriori Algorithm and MBA (Market Basket Analysis)
- 4. Application of Association Rule using R Software
- 5. Business Analytics Career Opportunities in India and Global Market