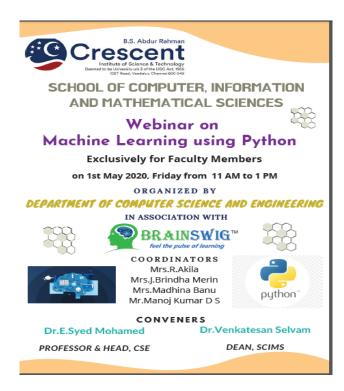

## Fig. 2 Data Visualization using Tableau Brochure

Fig. 3 Machine Learning using Python

## (May 1,2020)

- Master the concepts of Supervised and Unsupervised Learning
- Gain practical mastery over principles, algorithms, and applications of machine learning through a hands-on project.
- Acquire thorough knowledge of the mathematical and heuristic aspects of machine learning.

- Understand the concepts and operation of Support vector machines, Kernel SVM, Naive Bayes, Decision tree classifier, Random forest classifier, Logistic regression, K Nearest neighbors, K Means clustering and more.
- Comprehend the theoretical concepts and how they relate to the practical aspects of machine learning.
- To model a wide variety of robust machine learning algorithms including deep learning, clustering, and recommendation systems
- Examine and learn data manipulation with R and Python functions also Learn the fundamentals of R and Python programming.
- Apply data visualization to make fancy plots also predictive Analytics to predict outcomes in R and Python.