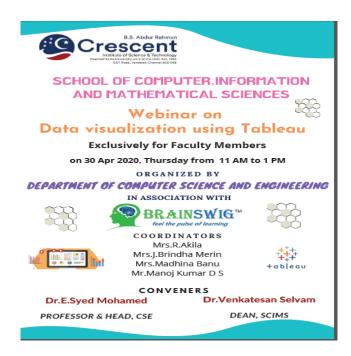

## Fig. 2 Data Visualization using Tableau Brochure

Fig. 3 Machine Learning using Python

## (April 30,2020)

1. Tableau - Data Visualization - Bar chart-Connecting Tableau to a Data File CSV File

2. Creating Calculated Fields-Time series, Aggregation, and Filters-Working with Time Series

3. Understanding Aggregation, Granularity, and Level of Detail-Creating an Area Chart & Learning About Highlighting-Maps,

4. Scatterplots, and Your First Dashboard-Dashboard and Storyline Creation -Joining Data in Tableau-Creating a Map,

5. Working with Hierarchies-Joining and Blending Data-Advanced Dashboard Interactivity-Creating a Storyline.