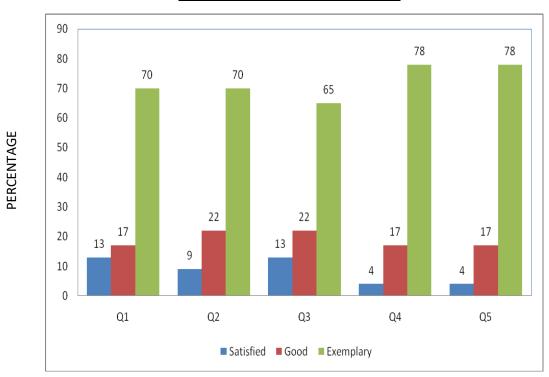

## 7. Feedback analysis report

#### **IMPORTANCE OF SKILLS & ABILITIES**

The students had an awareness of the various opportunities of higher education and most of them have given a positive feedback about the session.

Co-ordinators

Convenor