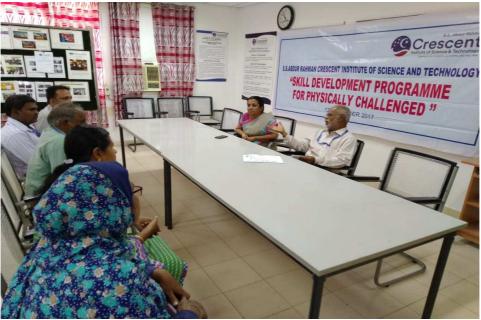

s           | 9           |



## DIFFERENTLY ABLED (DIVYANGJAN) FRIENDLINESS RESOURCES AVAILABLE IN THE INSTITUTION

B.S.Abdur Rahman Crescent Institute of Science and Technology provides various facilities in the campus for the differently abled students and faculty. The resources available in the institution are







#### **LIFT**

#### ELECTRICAL SCIENCE BLOCK

#### MECHANICAL SCIENCE BLOCK



#### LIFE SCIENCE BLOCK



#### **CONVENTION CENTRE**





#### **RAMP**

#### **CONVENTION CENTRE**



#### **SCHOOL OF PHARMACY**



#### COMPUTER SCIENCE BLOCK



#### MECHANICAL SCIENCE BLOCK





#### LIFE SCIENCE BLOCK

#### CANTEEN





#### **BRAILLIE SOFTWARE**





## **REST ROOM**







#### **SCRIBE FOR EXAMINATION**





## SKILL DEVELOPMENT PROGRAMME FOR PHYSICALLY CHALLENGED







#### **OTHER FACILITIES**

#### **SEAT RESERVATION IN COLLEGE BUS**

#### **BATTERY CAR**





### LOW FLOORING IN COLLEGE BUS







## PATHWAY FOR DIFFERENTLY ABLED PEOPLE IN CAMPUS