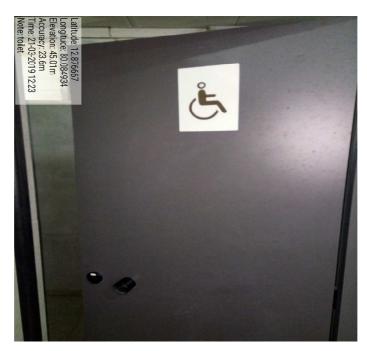

bus                              | 8           |
| 11   | Pathway for differently abled people in Campus           | 9           |



## DIFFERENTLY ABLED (DIVYANGJAN) FRIENDLINESS RESOURCES AVAILABLE IN THE INSTITUTION

B.S.Abdur Rahman Crescent Institute of Science and Technology provides various facilities in the campus for the differently abled students and faculty. The resources available in the institution are







#### **LIFT**

#### ELECTRICAL SCIENCE BLOCK

#### MECHANICAL SCIENCE BLOCK



#### LIFE SCIENCE BLOCK



#### **CONVENTION CENTRE**





#### **RAMP**

#### **CONVENTION CENTRE**



#### **SCHOOL OF PHARMACY**



#### COMPUTER SCIENCE BLOCK



#### MECHANICAL SCIENCE BLOCK





#### LIFE SCIENCE BLOCK

#### CANTEEN





#### **BRAILLIE SOFTWARE**





## **REST ROOM**







#### **SCRIBE FOR EXAMINATION**





## SKILL DEVELOPMENT PROGRAMME FOR PHYSICALLY CHALLENGED







#### **OTHER FACILITIES**

#### **SEAT RESERVATION IN COLLEGE BUS**

#### **BATTERY CAR**





### LOW FLOORING IN COLLEGE BUS







## PATHWAY FOR DIFFERENTLY ABLED PEOPLE IN CAMPUS