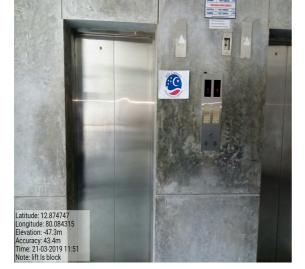

pecial Skill Development for differently abled students | 7           |
| 8    | Battery car                                              | 8           |
| 9    | Seat Reservation in college bus                          | 8           |
| 10   | Low Flooring in College bus                              | 8           |
| 11   | Pathway for differently abled people in Campus           | 9           |



## DIFFERENTLY ABLED (DIVYANGJAN) FRIENDLINESS RESOURCES AVAILABLE IN THE INSTITUTION

B.S.Abdur Rahman Crescent Institute of Science and Technology provides various facilities in the campus for the differently abled students and faculty. The resources available in the institution are







#### **LIFT**

#### ELECTRICAL SCIENCE BLOCK

#### MECHANICAL SCIENCE BLOCK



#### LIFE SCIENCE BLOCK



#### **CONVENTION CENTRE**





#### **RAMP**

#### **CONVENTION CENTRE**



#### **SCHOOL OF PHARMACY**



#### COMPUTER SCIENCE BLOCK



#### MECHANICAL SCIENCE BLOCK





#### LIFE SCIENCE BLOCK

#### CANTEEN





#### **BRAILLIE SOFTWARE**





## **REST ROOM**







#### **SCRIBE FOR EXAMINATION**





## SKILL DEVELOPMENT PROGRAMME FOR PHYSICALLY CHALLENGED







#### **OTHER FACILITIES**

#### **SEAT RESERVATION IN COLLEGE BUS**

#### **BATTERY CAR**





### LOW FLOORING IN COLLEGE BUS







## PATHWAY FOR DIFFERENTLY ABLED PEOPLE IN CAMPUS