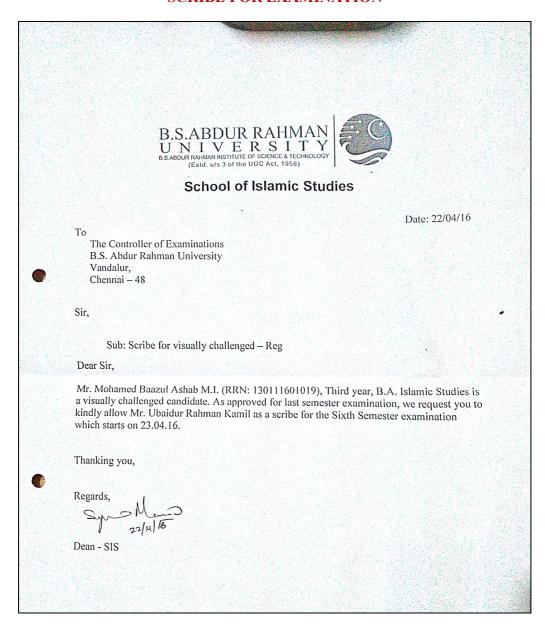

|
| 11   | Pathway for differently abled people in Campus           | 9           |



## DIFFERENTLY ABLED (DIVYANGJAN) FRIENDLINESS RESOURCES AVAILABLE IN THE INSTITUTION

B.S.Abdur Rahman Crescent Institute of Science and Technology provides various facilities in the campus for the differently abled students and faculty. The resources available in the institution are







#### **LIFT**

#### ELECTRICAL SCIENCE BLOCK

#### MECHANICAL SCIENCE BLOCK



#### LIFE SCIENCE BLOCK



#### **CONVENTION CENTRE**





#### **RAMP**

#### **CONVENTION CENTRE**



#### **SCHOOL OF PHARMACY**



#### COMPUTER SCIENCE BLOCK



#### MECHANICAL SCIENCE BLOCK





#### LIFE SCIENCE BLOCK

#### CANTEEN





#### **BRAILLIE SOFTWARE**





## **REST ROOM**







#### **SCRIBE FOR EXAMINATION**





## SKILL DEVELOPMENT PROGRAMME FOR PHYSICALLY CHALLENGED







#### **OTHER FACILITIES**

#### **SEAT RESERVATION IN COLLEGE BUS**

#### **BATTERY CAR**





### LOW FLOORING IN COLLEGE BUS







## PATHWAY FOR DIFFERENTLY ABLED PEOPLE IN CAMPUS