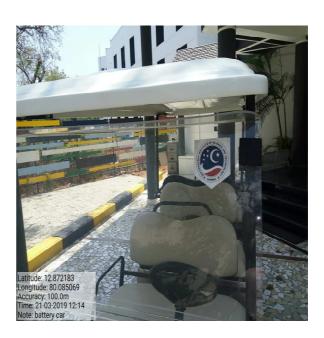

IN THE INSTITUTION

B.S.Abdur Rahman Crescent Institute of Science and Technology provides various facilities in the campus for the differently abled students and faculty. The resources available in the institution are







#### **LIFT**

#### ELECTRICAL SCIENCE BLOCK

#### MECHANICAL SCIENCE BLOCK



#### LIFE SCIENCE BLOCK



#### **CONVENTION CENTRE**





#### **RAMP**

#### **CONVENTION CENTRE**



#### **SCHOOL OF PHARMACY**



#### COMPUTER SCIENCE BLOCK



#### MECHANICAL SCIENCE BLOCK





#### LIFE SCIENCE BLOCK

#### CANTEEN





#### **BRAILLIE SOFTWARE**





## **REST ROOM**







#### **SCRIBE FOR EXAMINATION**





## SKILL DEVELOPMENT PROGRAMME FOR PHYSICALLY CHALLENGED







#### **OTHER FACILITIES**

#### **SEAT RESERVATION IN COLLEGE BUS**

#### **BATTERY CAR**





### LOW FLOORING IN COLLEGE BUS







## PATHWAY FOR DIFFERENTLY ABLED PEOPLE IN CAMPUS