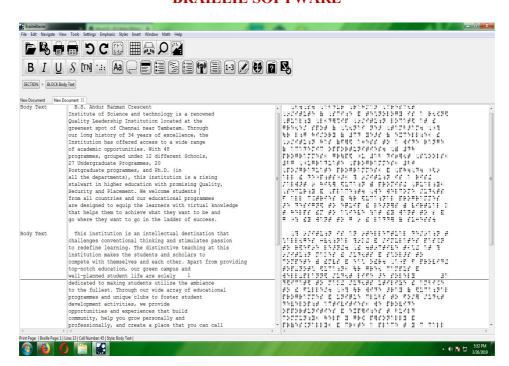

w Flooring in College bus                              | 8           |
| 11   | Pathway for differently abled people in Campus           | 9           |



## DIFFERENTLY ABLED (DIVYANGJAN) FRIENDLINESS RESOURCES AVAILABLE IN THE INSTITUTION

B.S.Abdur Rahman Crescent Institute of Science and Technology provides various facilities in the campus for the differently abled students and faculty. The resources available in the institution are







#### **LIFT**

#### ELECTRICAL SCIENCE BLOCK

#### MECHANICAL SCIENCE BLOCK



#### LIFE SCIENCE BLOCK



#### **CONVENTION CENTRE**





#### **RAMP**

#### **CONVENTION CENTRE**



#### **SCHOOL OF PHARMACY**



#### COMPUTER SCIENCE BLOCK



#### MECHANICAL SCIENCE BLOCK





#### LIFE SCIENCE BLOCK

#### CANTEEN





#### **BRAILLIE SOFTWARE**





## **REST ROOM**







#### **SCRIBE FOR EXAMINATION**





## SKILL DEVELOPMENT PROGRAMME FOR PHYSICALLY CHALLENGED







#### **OTHER FACILITIES**

#### **SEAT RESERVATION IN COLLEGE BUS**

#### **BATTERY CAR**





### LOW FLOORING IN COLLEGE BUS







## PATHWAY FOR DIFFERENTLY ABLED PEOPLE IN CAMPUS