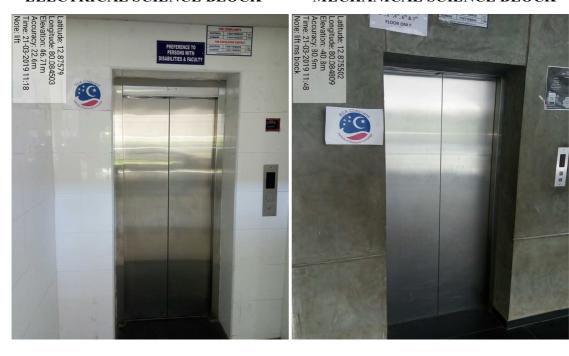

| 6           |
| 7    | Special Skill Development for differently abled students | 7           |
| 8    | Battery car                                              | 8           |
| 9    | Seat Reservation in college bus                          | 8           |
| 10   | Low Flooring in College bus                              | 8           |
| 11   | Pathway for differently abled people in Campus           | 9           |



## DIFFERENTLY ABLED (DIVYANGJAN) FRIENDLINESS RESOURCES AVAILABLE IN THE INSTITUTION

B.S.Abdur Rahman Crescent Institute of Science and Technology provides various facilities in the campus for the differently abled students and faculty. The resources available in the institution are







#### **LIFT**

#### ELECTRICAL SCIENCE BLOCK

#### MECHANICAL SCIENCE BLOCK



#### LIFE SCIENCE BLOCK



#### **CONVENTION CENTRE**





#### **RAMP**

#### **CONVENTION CENTRE**



#### **SCHOOL OF PHARMACY**



#### COMPUTER SCIENCE BLOCK



#### MECHANICAL SCIENCE BLOCK





#### LIFE SCIENCE BLOCK

#### CANTEEN





#### **BRAILLIE SOFTWARE**





## **REST ROOM**







#### **SCRIBE FOR EXAMINATION**





## SKILL DEVELOPMENT PROGRAMME FOR PHYSICALLY CHALLENGED







#### **OTHER FACILITIES**

#### **SEAT RESERVATION IN COLLEGE BUS**

#### **BATTERY CAR**





### LOW FLOORING IN COLLEGE BUS







## PATHWAY FOR DIFFERENTLY ABLED PEOPLE IN CAMPUS