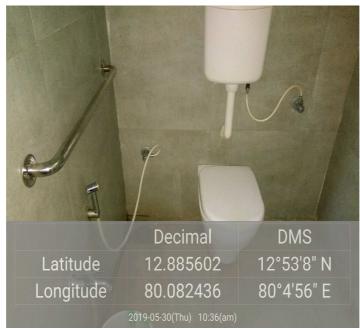

s                              | 8           |
| 11   | Pathway for differently abled people in Campus           | 9           |



## DIFFERENTLY ABLED (DIVYANGJAN) FRIENDLINESS RESOURCES AVAILABLE IN THE INSTITUTION

B.S.Abdur Rahman Crescent Institute of Science and Technology provides various facilities in the campus for the differently abled students and faculty. The resources available in the institution are







#### **LIFT**

#### ELECTRICAL SCIENCE BLOCK

#### MECHANICAL SCIENCE BLOCK



#### LIFE SCIENCE BLOCK



#### **CONVENTION CENTRE**





#### **RAMP**

#### **CONVENTION CENTRE**



#### **SCHOOL OF PHARMACY**



#### COMPUTER SCIENCE BLOCK



#### MECHANICAL SCIENCE BLOCK





#### LIFE SCIENCE BLOCK

#### CANTEEN





#### **BRAILLIE SOFTWARE**





## **REST ROOM**







#### **SCRIBE FOR EXAMINATION**





## SKILL DEVELOPMENT PROGRAMME FOR PHYSICALLY CHALLENGED







#### **OTHER FACILITIES**

#### **SEAT RESERVATION IN COLLEGE BUS**

#### **BATTERY CAR**





### LOW FLOORING IN COLLEGE BUS







## PATHWAY FOR DIFFERENTLY ABLED PEOPLE IN CAMPUS