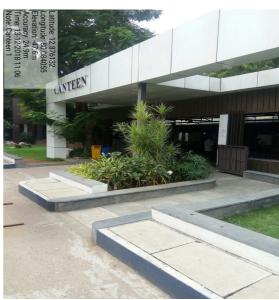

| 8           |
| 10   | Low Flooring in College bus                              | 8           |
| 11   | Pathway for differently abled people in Campus           | 9           |



## DIFFERENTLY ABLED (DIVYANGJAN) FRIENDLINESS RESOURCES AVAILABLE IN THE INSTITUTION

B.S.Abdur Rahman Crescent Institute of Science and Technology provides various facilities in the campus for the differently abled students and faculty. The resources available in the institution are







#### **LIFT**

#### ELECTRICAL SCIENCE BLOCK

#### MECHANICAL SCIENCE BLOCK



#### LIFE SCIENCE BLOCK



#### **CONVENTION CENTRE**





#### **RAMP**

#### **CONVENTION CENTRE**



#### **SCHOOL OF PHARMACY**



#### COMPUTER SCIENCE BLOCK



#### MECHANICAL SCIENCE BLOCK





#### LIFE SCIENCE BLOCK

#### CANTEEN





#### **BRAILLIE SOFTWARE**





## **REST ROOM**







#### **SCRIBE FOR EXAMINATION**





## SKILL DEVELOPMENT PROGRAMME FOR PHYSICALLY CHALLENGED







#### **OTHER FACILITIES**

#### **SEAT RESERVATION IN COLLEGE BUS**

#### **BATTERY CAR**





### LOW FLOORING IN COLLEGE BUS







## PATHWAY FOR DIFFERENTLY ABLED PEOPLE IN CAMPUS