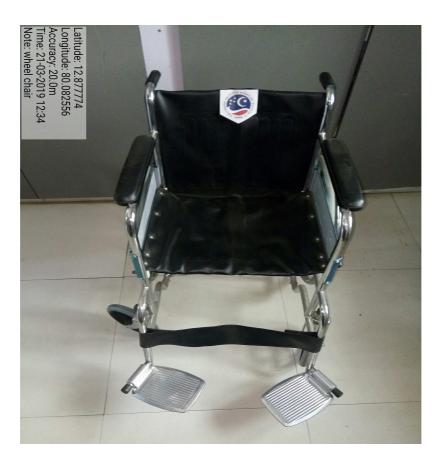

# DIFFERENTLY ABLED (DIVYANGJAN) FRIENDLINESS RESOURCES AVAILABLE IN THE INSTITUTION

- Physical facilities (Wheel Chair)
- Provision for lift
- Ramp / Rails
- Braille Software
- Rest Rooms
- Scribes for examination
- Special Skill Development for differently abled students
- Battery Car
- Seat Reservation in college bus
- Low Flooring in college bus
- Pathway for differently abled people in campus

## **TABLE OF CONTENTS**

| S.NO | DETAILS                                                  | Page Number |
|------|----------------------------------------------------------|-------------|
| 1    | Physical facilities (Wheel Chair)                        | 1           |
| '    | Trysical facilities (Writeel Oriali)                     | 1           |
| 2    | Provision for lift                                       | 2           |
| 3    | Ramp / Rails                                             | 3 - 4       |
| 4    | Braille Software                                         | 4           |
| 5    | Rest Rooms                                               | 5           |
| 6    | Scribes for examination                                  | 6           |
| 7    | Special Skill Development for differently abled students | 7           |
| 8    | Battery car                                              | 8           |
| 9    | Seat Reservation in college bus                          | 8           |
| 10   | Low Flooring in College bus                              | 8           |
| 11   | Pathway for differently abled people in Campus           | 9           |