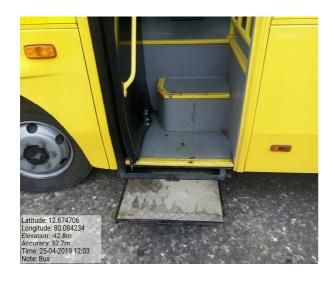

an Crescent Institute of Science and Technology provides various facilities in the campus for the differently abled students and faculty. The resources available in the institution are







#### **LIFT**

#### ELECTRICAL SCIENCE BLOCK

#### MECHANICAL SCIENCE BLOCK



#### LIFE SCIENCE BLOCK



#### **CONVENTION CENTRE**





#### **RAMP**

#### **CONVENTION CENTRE**



#### **SCHOOL OF PHARMACY**



#### COMPUTER SCIENCE BLOCK



#### MECHANICAL SCIENCE BLOCK





#### LIFE SCIENCE BLOCK

#### CANTEEN





#### **BRAILLIE SOFTWARE**





## **REST ROOM**







#### **SCRIBE FOR EXAMINATION**





## SKILL DEVELOPMENT PROGRAMME FOR PHYSICALLY CHALLENGED







#### **OTHER FACILITIES**

#### **SEAT RESERVATION IN COLLEGE BUS**

#### **BATTERY CAR**





### LOW FLOORING IN COLLEGE BUS







## PATHWAY FOR DIFFERENTLY ABLED PEOPLE IN CAMPUS