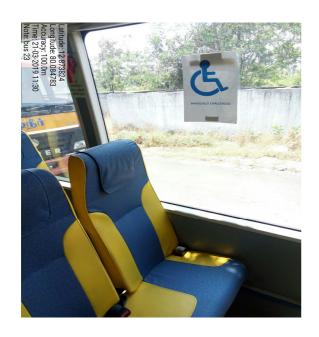

LE IN THE INSTITUTION

B.S.Abdur Rahman Crescent Institute of Science and Technology provides various facilities in the campus for the differently abled students and faculty. The resources available in the institution are







#### **LIFT**

#### ELECTRICAL SCIENCE BLOCK

#### MECHANICAL SCIENCE BLOCK



#### LIFE SCIENCE BLOCK



#### **CONVENTION CENTRE**





#### **RAMP**

#### **CONVENTION CENTRE**



#### **SCHOOL OF PHARMACY**



#### COMPUTER SCIENCE BLOCK



#### MECHANICAL SCIENCE BLOCK





#### LIFE SCIENCE BLOCK

#### CANTEEN





#### **BRAILLIE SOFTWARE**





## **REST ROOM**







#### **SCRIBE FOR EXAMINATION**





## SKILL DEVELOPMENT PROGRAMME FOR PHYSICALLY CHALLENGED







#### **OTHER FACILITIES**

#### **SEAT RESERVATION IN COLLEGE BUS**

#### **BATTERY CAR**





### LOW FLOORING IN COLLEGE BUS







## PATHWAY FOR DIFFERENTLY ABLED PEOPLE IN CAMPUS