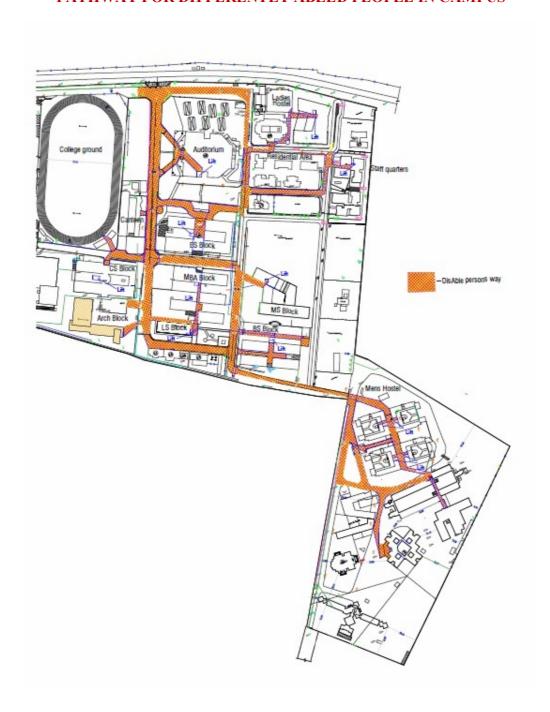

various facilities in the campus for the differently abled students and faculty. The resources available in the institution are







#### **LIFT**

#### ELECTRICAL SCIENCE BLOCK

#### MECHANICAL SCIENCE BLOCK



#### LIFE SCIENCE BLOCK



#### **CONVENTION CENTRE**





#### **RAMP**

#### **CONVENTION CENTRE**



#### **SCHOOL OF PHARMACY**



#### COMPUTER SCIENCE BLOCK



#### MECHANICAL SCIENCE BLOCK





#### LIFE SCIENCE BLOCK

#### CANTEEN





#### **BRAILLIE SOFTWARE**





## **REST ROOM**







#### **SCRIBE FOR EXAMINATION**





## SKILL DEVELOPMENT PROGRAMME FOR PHYSICALLY CHALLENGED







#### **OTHER FACILITIES**

#### **SEAT RESERVATION IN COLLEGE BUS**

#### **BATTERY CAR**





### LOW FLOORING IN COLLEGE BUS







## PATHWAY FOR DIFFERENTLY ABLED PEOPLE IN CAMPUS