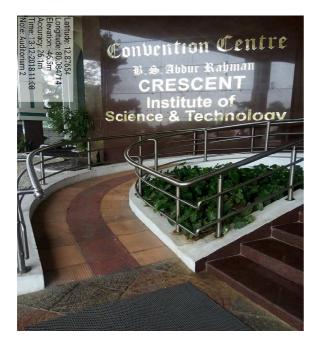

| Battery car                                              | 8           |
| 9    | Seat Reservation in college bus                          | 8           |
| 10   | Low Flooring in College bus                              | 8           |
| 11   | Pathway for differently abled people in Campus           | 9           |



## DIFFERENTLY ABLED (DIVYANGJAN) FRIENDLINESS RESOURCES AVAILABLE IN THE INSTITUTION

B.S.Abdur Rahman Crescent Institute of Science and Technology provides various facilities in the campus for the differently abled students and faculty. The resources available in the institution are







#### **LIFT**

#### ELECTRICAL SCIENCE BLOCK

#### MECHANICAL SCIENCE BLOCK



#### LIFE SCIENCE BLOCK



#### **CONVENTION CENTRE**





#### **RAMP**

#### **CONVENTION CENTRE**



#### **SCHOOL OF PHARMACY**



#### COMPUTER SCIENCE BLOCK



#### MECHANICAL SCIENCE BLOCK





#### LIFE SCIENCE BLOCK

#### CANTEEN





#### **BRAILLIE SOFTWARE**





## **REST ROOM**







#### **SCRIBE FOR EXAMINATION**





## SKILL DEVELOPMENT PROGRAMME FOR PHYSICALLY CHALLENGED







#### **OTHER FACILITIES**

#### **SEAT RESERVATION IN COLLEGE BUS**

#### **BATTERY CAR**





### LOW FLOORING IN COLLEGE BUS







## PATHWAY FOR DIFFERENTLY ABLED PEOPLE IN CAMPUS