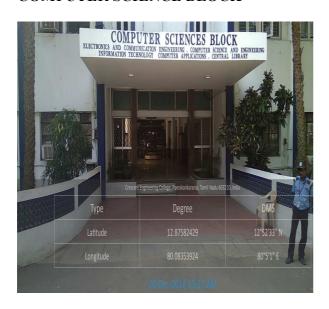

8           |
| 9    | Seat Reservation in college bus                          | 8           |
| 10   | Low Flooring in College bus                              | 8           |
| 11   | Pathway for differently abled people in Campus           | 9           |



## DIFFERENTLY ABLED (DIVYANGJAN) FRIENDLINESS RESOURCES AVAILABLE IN THE INSTITUTION

B.S.Abdur Rahman Crescent Institute of Science and Technology provides various facilities in the campus for the differently abled students and faculty. The resources available in the institution are







#### **LIFT**

#### ELECTRICAL SCIENCE BLOCK

#### MECHANICAL SCIENCE BLOCK



#### LIFE SCIENCE BLOCK



#### **CONVENTION CENTRE**





#### **RAMP**

#### **CONVENTION CENTRE**



#### **SCHOOL OF PHARMACY**



#### COMPUTER SCIENCE BLOCK



#### MECHANICAL SCIENCE BLOCK





#### LIFE SCIENCE BLOCK

#### CANTEEN





#### **BRAILLIE SOFTWARE**





## **REST ROOM**







#### **SCRIBE FOR EXAMINATION**





## SKILL DEVELOPMENT PROGRAMME FOR PHYSICALLY CHALLENGED







#### **OTHER FACILITIES**

#### **SEAT RESERVATION IN COLLEGE BUS**

#### **BATTERY CAR**





### LOW FLOORING IN COLLEGE BUS







## PATHWAY FOR DIFFERENTLY ABLED PEOPLE IN CAMPUS