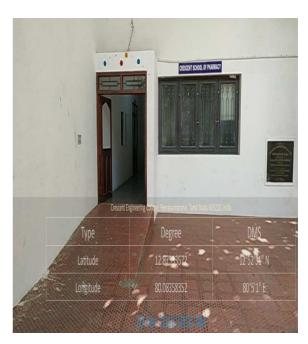

| 8           |
| 9    | Seat Reservation in college bus                          | 8           |
| 10   | Low Flooring in College bus                              | 8           |
| 11   | Pathway for differently abled people in Campus           | 9           |



## DIFFERENTLY ABLED (DIVYANGJAN) FRIENDLINESS RESOURCES AVAILABLE IN THE INSTITUTION

B.S.Abdur Rahman Crescent Institute of Science and Technology provides various facilities in the campus for the differently abled students and faculty. The resources available in the institution are







#### **LIFT**

#### ELECTRICAL SCIENCE BLOCK

#### MECHANICAL SCIENCE BLOCK



#### LIFE SCIENCE BLOCK



#### **CONVENTION CENTRE**





#### **RAMP**

#### **CONVENTION CENTRE**



#### **SCHOOL OF PHARMACY**



#### COMPUTER SCIENCE BLOCK



#### MECHANICAL SCIENCE BLOCK





#### LIFE SCIENCE BLOCK

#### CANTEEN





#### **BRAILLIE SOFTWARE**





## **REST ROOM**







#### **SCRIBE FOR EXAMINATION**





## SKILL DEVELOPMENT PROGRAMME FOR PHYSICALLY CHALLENGED







#### **OTHER FACILITIES**

#### **SEAT RESERVATION IN COLLEGE BUS**

#### **BATTERY CAR**





### LOW FLOORING IN COLLEGE BUS







## PATHWAY FOR DIFFERENTLY ABLED PEOPLE IN CAMPUS